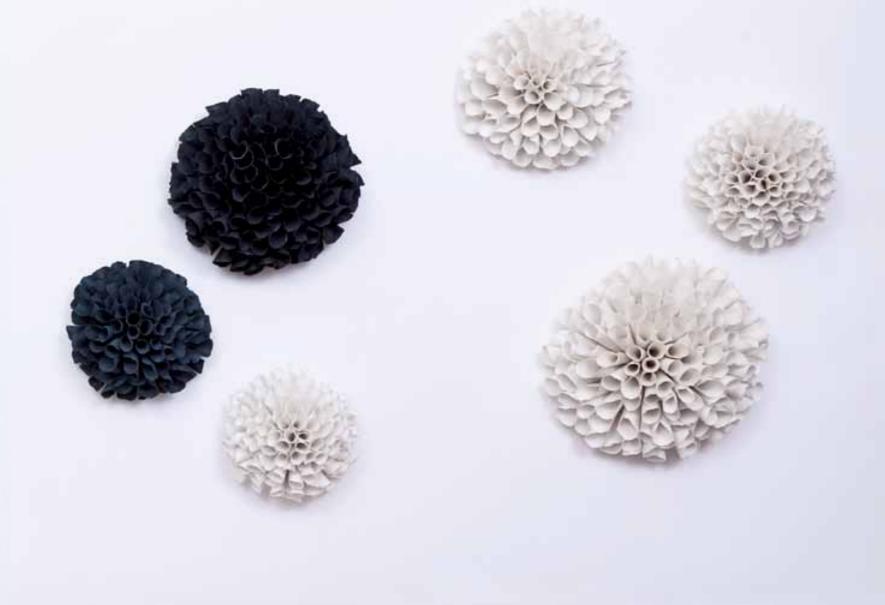

#### Valéria Nascimento 'Golden Blossoming Installation' 150 x 200cm Porcelain with gold lustre

Valéria Nascimento 'Golden Blossoming' 100 x 100cm Porcelain with gold lustre

**Valéria Nascimento** 'White Hibiscus' 80 x 80cm Porcelain