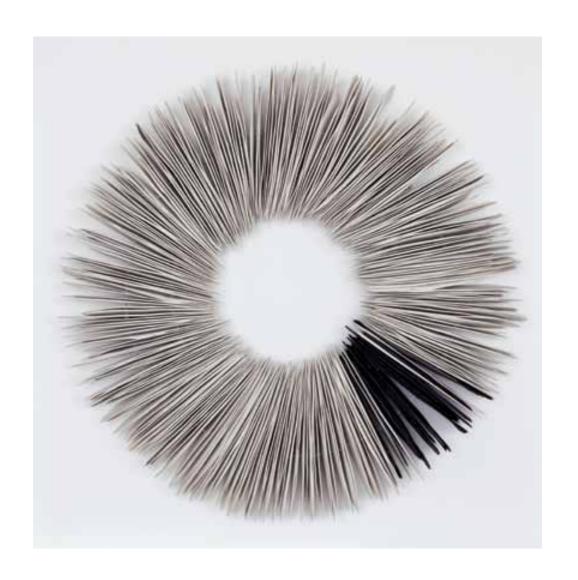

Valéria Nascimento 'Coral' 30 x 180cm Porcelain Opposite page: Detail

Valéria Nascimento 'White Coral' 40 x 40cm Porcelain

Valéria Nascimento 'Black Coral' 40 x 40cm Porcelain

Valéria Nascimento 'White Cups' 40 x 110cm Porcelain

Valéria Nascimento 'Black Hibiscus' 135 x 135cm Porcelain

Valéria Nascimento 'Hibiscus Installation' (Detail) 120 x 500cm Porcelain

Valéria Nascimento 'Hibiscus' 90 x 190cm Porcelain

**Valéria Nascimento** 'Black & White Ring' 70 x 70cm Porcelain