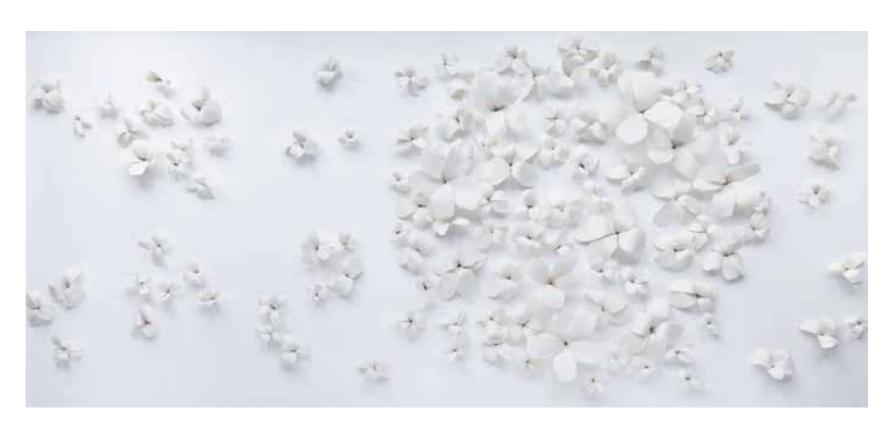

Valéria Nascimento 'Coral' 30 x 180cm Porcelain Opposite page: Detail

Valéria Nascimento 'White Coral' 40 x 40cm Porcelain

Valéria Nascimento 'Black Coral' 40 x 40cm Porcelain

Valéria Nascimento 'White Cups' 40 x 110cm Porcelain