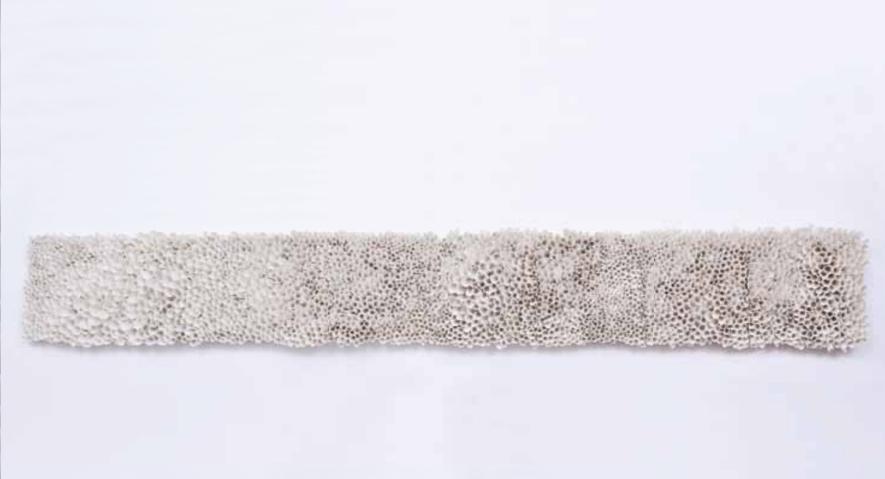

Valéria Nascimento 'Coral' 30 x 180cm Porcelain Opposite page: Detail

Valéria Nascimento 'White Coral' 40 x 40cm Porcelain

Valéria Nascimento 'Black Coral' 40 x 40cm Porcelain

Valéria Nascimento 'White Cups' 40 x 110cm Porcelain