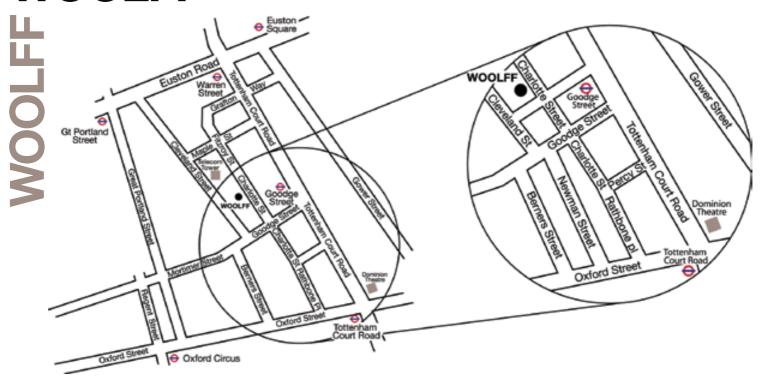

# WOOLFF

89 CHARLOTTE ST LONDON W1T 4PU

T: +44 (0) 207 631 0551 www.woolffgallery.co.uk info@woolffgallery.co.uk

Following Valéria Nascimento's hugely successful solo exhibition in 2009, the Woolff gallery is delighted to present the long awaited second solo exhibition 'Botânica'.

### **WOOLFF**

WOOLFF gallery 89 Charlotte St London W1T 4PU T +44 (0) 207 631 0551 www.woolffgallery.co.uk info@woolffgallery.co.uk