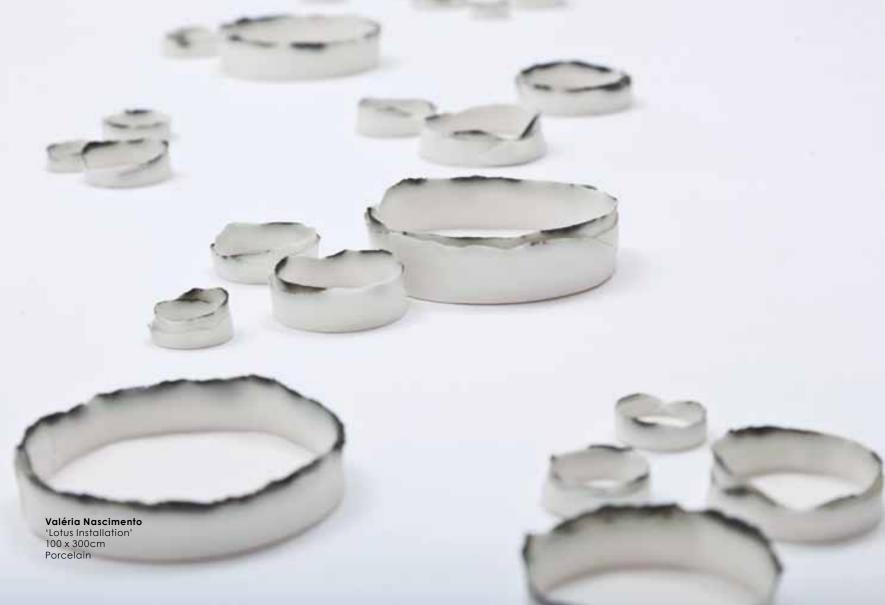

**Valéria Nascimento** 'Black Spiral' 50 x 50cm Porcelain

Valéria Nascimento 'White Spiral' 50 x 50cm Porcelain

Valéria Nascimento 'Lotus' 50 x 50cm Porcelain

Valéria Nascimento 'Sweet Peas' (Detail) 100 x 100cm Porcelain