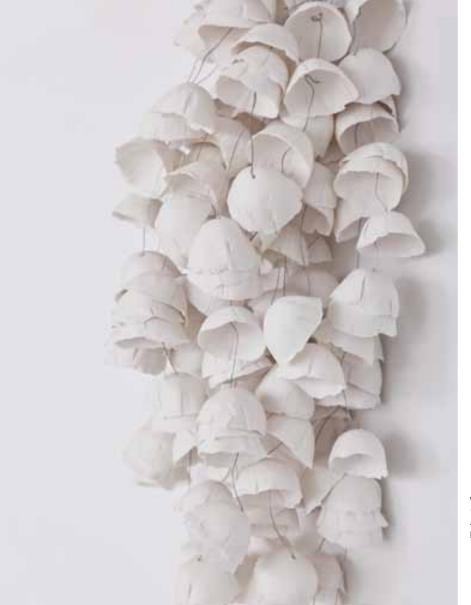

Valéria Nascimento 'Golden Pods' (Detail) 90 x 190cm Porcelain with gold lustre

Valéria Nascimento 'Wild Funghi Installation' Porcelain & Canadian driftwood Opposite page: Detail