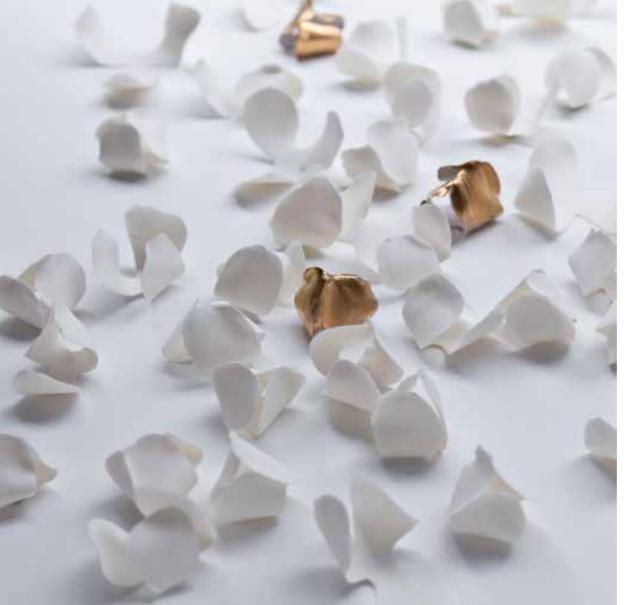

Valéria Nascimento 'Golden Pods' (Detail) 90 x 190cm Porcelain with gold lustre

Valéria Nascimento 'Wild Funghi Installation' Porcelain & Canadian driftwood Opposite page: Detail