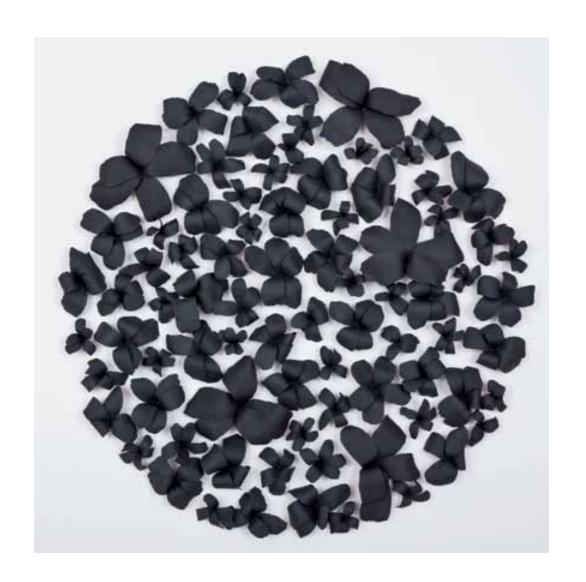

Valéria Nascimento 'Black Hibiscus' 135 x 135cm Porcelain

Valéria Nascimento 'Hibiscus Installation' (Detail) 120 x 500cm Porcelain

Valéria Nascimento 'Hibiscus' 90 x 190cm Porcelain

**Valéria Nascimento** 'Black & White Ring' 70 x 70cm Porcelain