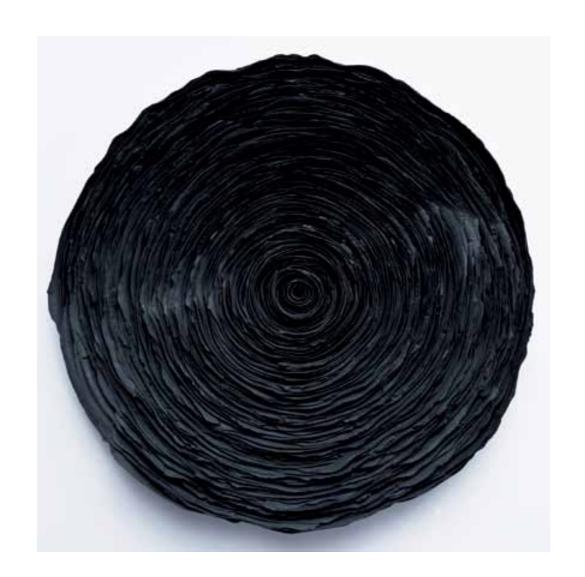

**Valéria Nascimento** 'Black Spiral' 50 x 50cm Porcelain

Valéria Nascimento 'White Spiral' 50 x 50cm Porcelain

Valéria Nascimento 'Lotus' 50 x 50cm Porcelain

Valéria Nascimento 'Sweet Peas' (Detail) 100 x 100cm Porcelain