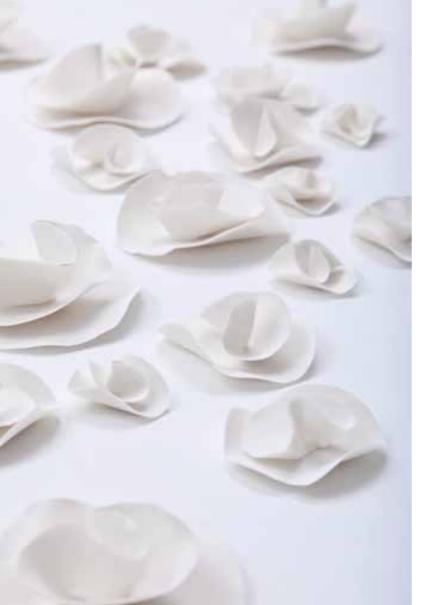

**Valéria Nascimento** 'Black Spiral' 50 x 50cm Porcelain

Valéria Nascimento 'White Spiral' 50 x 50cm Porcelain

Valéria Nascimento 'Lotus' 50 x 50cm Porcelain

Valéria Nascimento 'Sweet Peas' (Detail) 100 x 100cm Porcelain