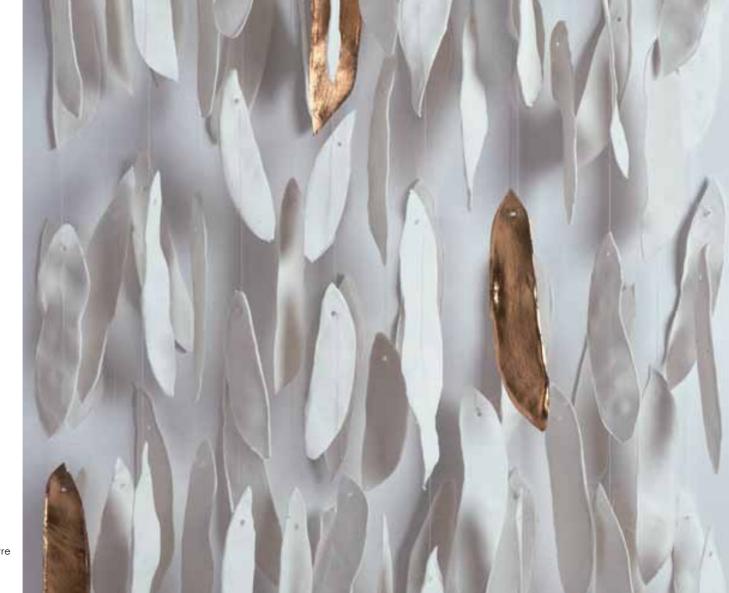

Valéria Nascimento 'Golden Pods' (Detail) 90 x 190cm Porcelain with gold lustre

Valéria Nascimento 'Wild Funghi Installation' Porcelain & Canadian driftwood Opposite page: Detail