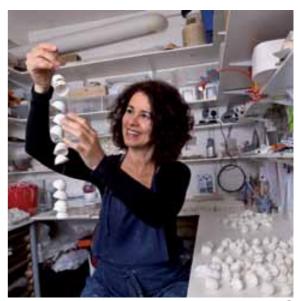

## Valéria Nascimento

Valéria Nascimento was born in Brazil in 1962. She graduated with a degree in architecture in 1985. Valéria soon found that her true vacation was as an artist and started working with porcelain in 1986, she has since exhibited in many shows worldwide. In 1999 Valéria moved to London and established her own studio.

"My inspiration is drawn mainly from the natural world and porcelain has the smoothness and the malleability that I need to create new shapes, manipulating it to appear in some cases defiantly weightless. My work is about repetitive sequencing with separate elements to form a cohesive sculptural group. I am principally interested in large scale wall installation projects".