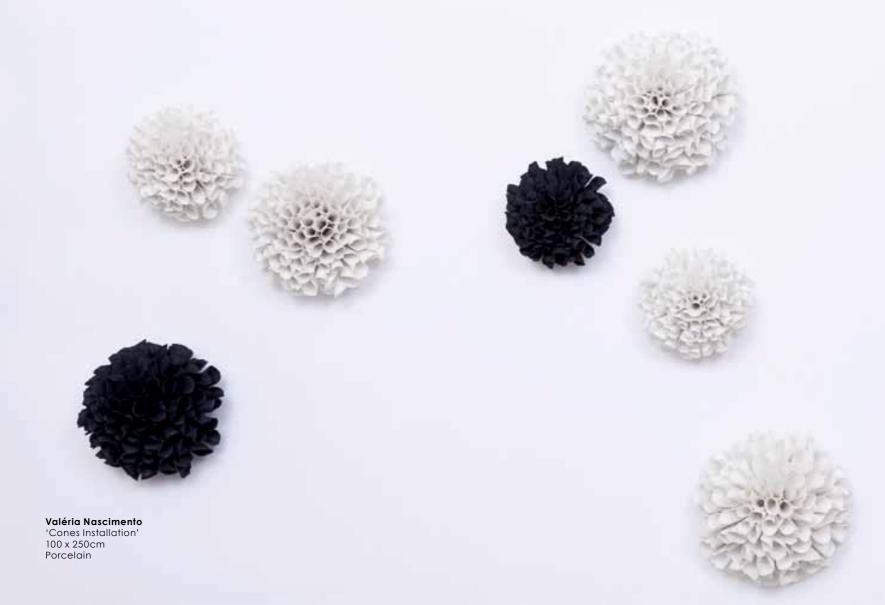

#### Valéria Nascimento 'Golden Blossoming Installation' 150 x 200cm Porcelain with gold lustre

Valéria Nascimento 'Golden Blossoming' 100 x 100cm Porcelain with gold lustre

**Valéria Nascimento** 'White Hibiscus' 80 x 80cm Porcelain