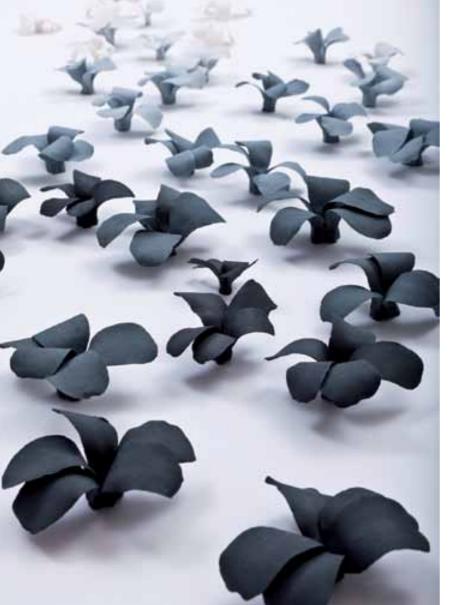

Valéria Nascimento 'Golden Pods' (Detail) 90 x 190cm Porcelain with gold lustre

Valéria Nascimento 'Wild Funghi Installation' Porcelain & Canadian driftwood Opposite page: Detail