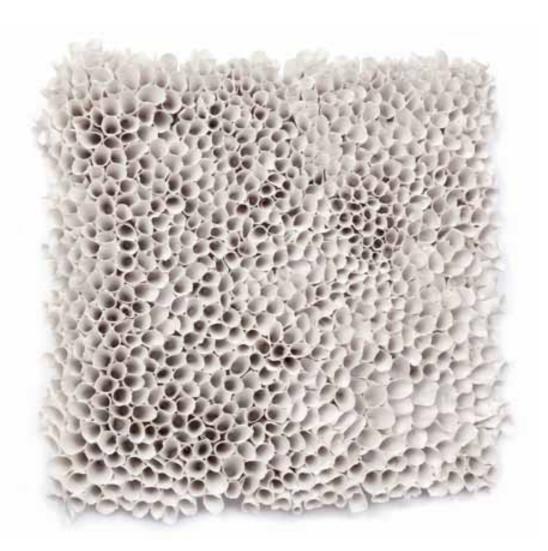

Valéria Nascimento 'Coral' 30 x 180cm Porcelain Opposite page: Detail

Valéria Nascimento 'White Coral' 40 x 40cm Porcelain

Valéria Nascimento 'Black Coral' 40 x 40cm Porcelain

Valéria Nascimento 'White Cups' 40 x 110cm Porcelain

Valéria Nascimento 'White Cups' 50 x 50cm Porcelain

Valéria Nascimento 'Poppies' 90 x 190cm Porcelain with red glaze (Detail opposite)