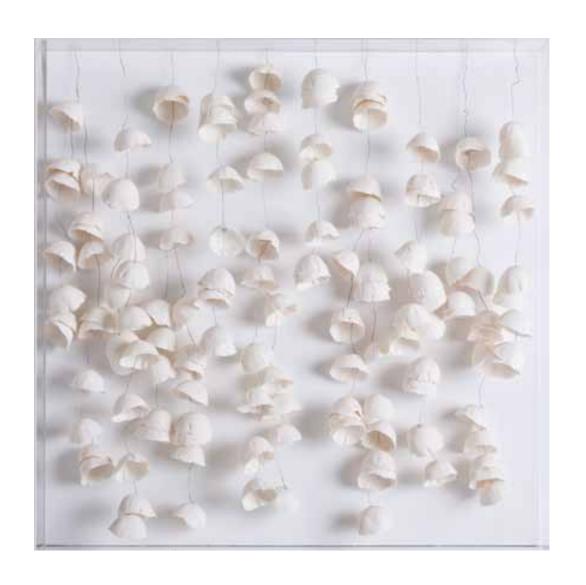

Valéria Nascimento 'Coral' 30 x 180cm Porcelain Opposite page: Detail

Valéria Nascimento 'White Coral' 40 x 40cm Porcelain

Valéria Nascimento 'Black Coral' 40 x 40cm Porcelain

Valéria Nascimento 'White Cups' 40 x 110cm Porcelain