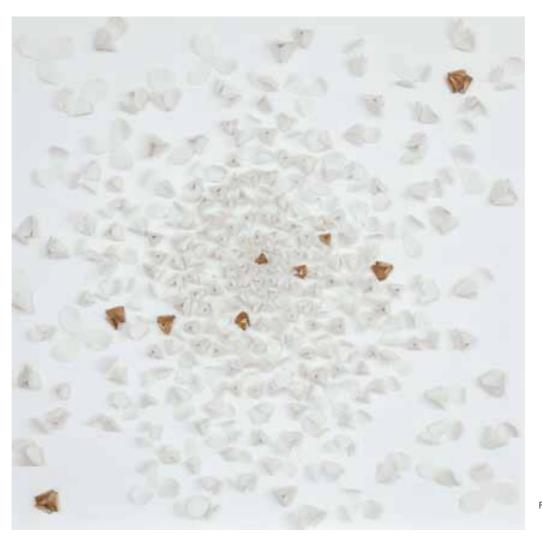

Valéria Nascimento 'Golden Pods' (Detail) 90 x 190cm Porcelain with gold lustre

Valéria Nascimento 'Wild Funghi Installation' Porcelain & Canadian driftwood Opposite page: Detail