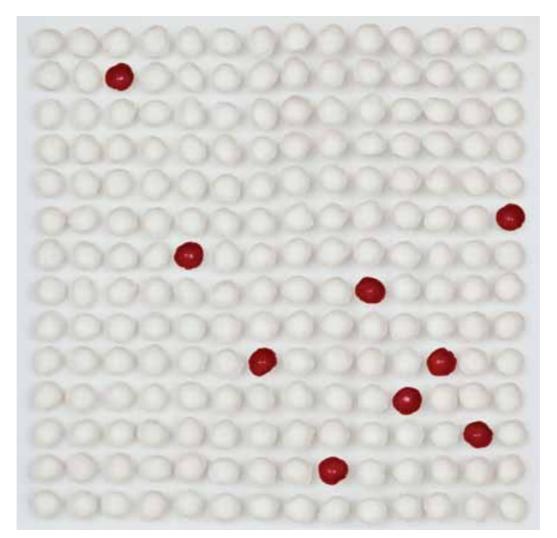

### Valéria Nascimento 'Poppies' 70 x 70cm Porcelain with red glaze

Valéria Nascimento 'Golden Poppies' 70 x 70cm Porcelain with gold lustre