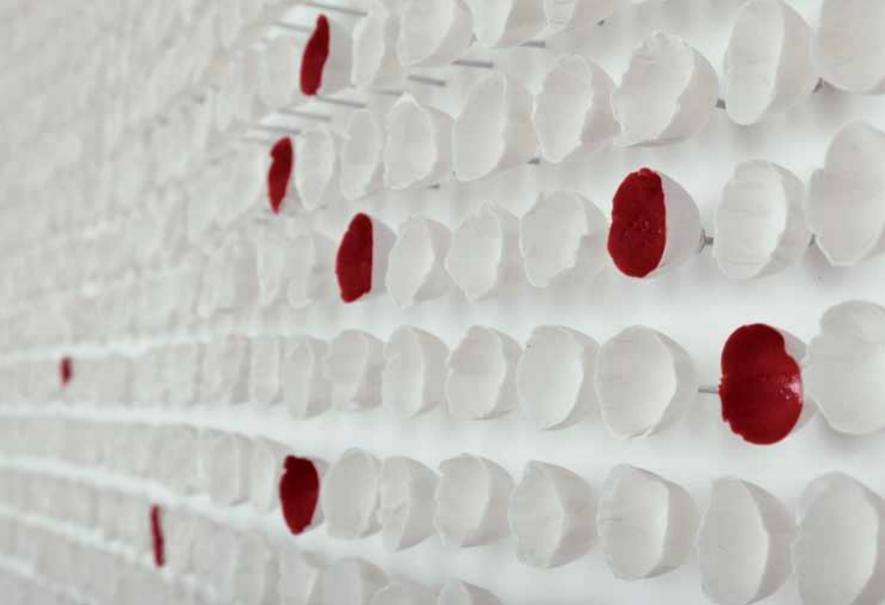

Valéria Nascimento 'White Cups' 50 x 50cm Porcelain

Valéria Nascimento 'Poppies' 90 x 190cm Porcelain with red glaze (Detail opposite)