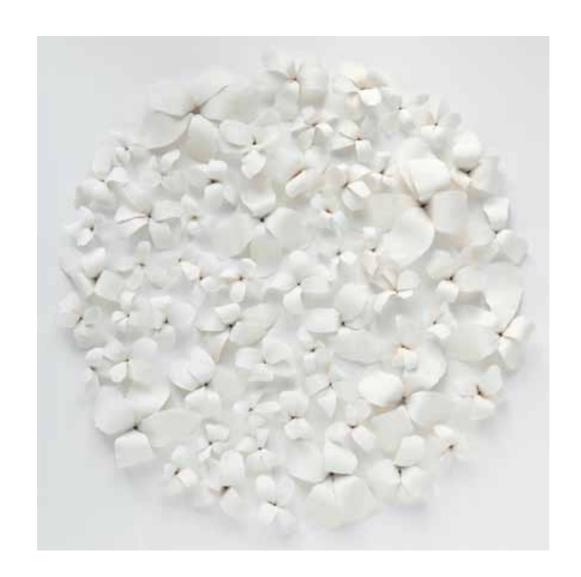

Valéria Nascimento 'Black Hibiscus' 135 x 135cm Porcelain

Valéria Nascimento 'Hibiscus Installation' (Detail) 120 x 500cm Porcelain

Valéria Nascimento 'Hibiscus' 90 x 190cm Porcelain

**Valéria Nascimento** 'Black & White Ring' 70 x 70cm Porcelain