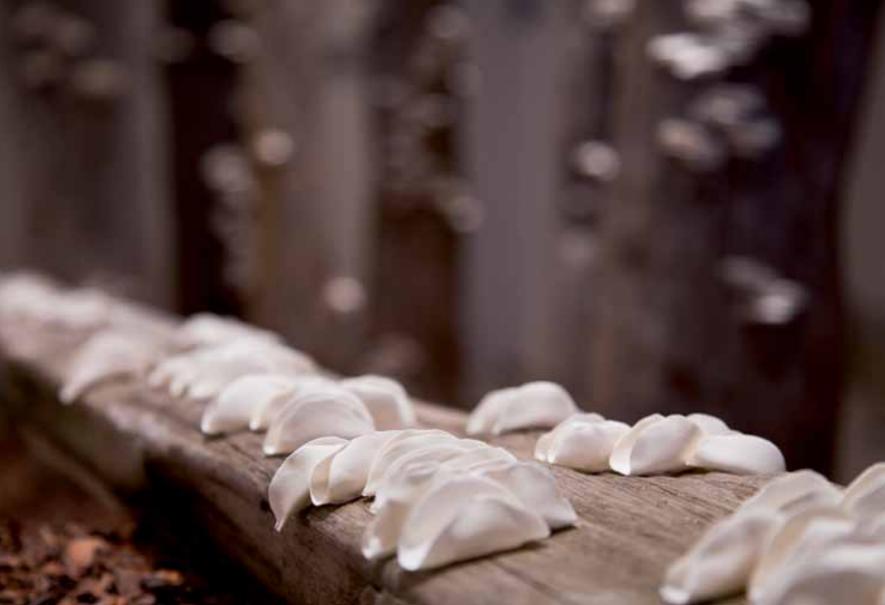

Valéria Nascimento 'Golden Pods' (Detail) 90 x 190cm Porcelain with gold lustre

Valéria Nascimento 'Wild Funghi Installation' Porcelain & Canadian driftwood Opposite page: Detail