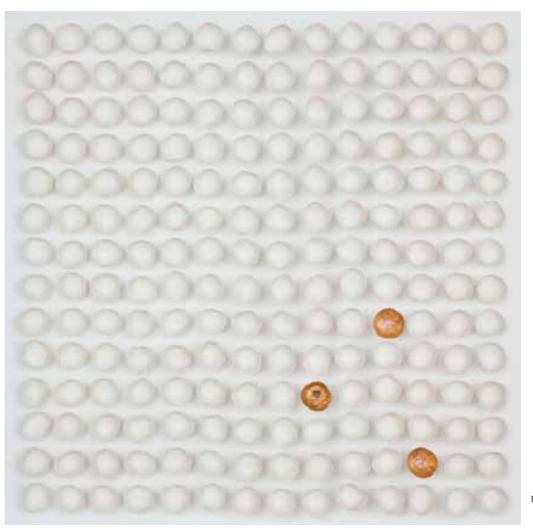

#### Valéria Nascimento 'Golden Blossoming Installation' 150 x 200cm Porcelain with gold lustre

Valéria Nascimento 'Golden Blossoming' 100 x 100cm Porcelain with gold lustre

**Valéria Nascimento** 'White Hibiscus' 80 x 80cm Porcelain