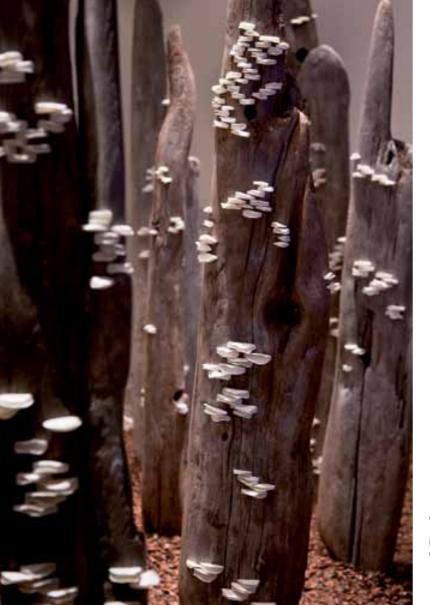

Valéria Nascimento 'Golden Pods' (Detail) 90 x 190cm Porcelain with gold lustre

Valéria Nascimento 'Wild Funghi Installation' Porcelain & Canadian driftwood Opposite page: Detail