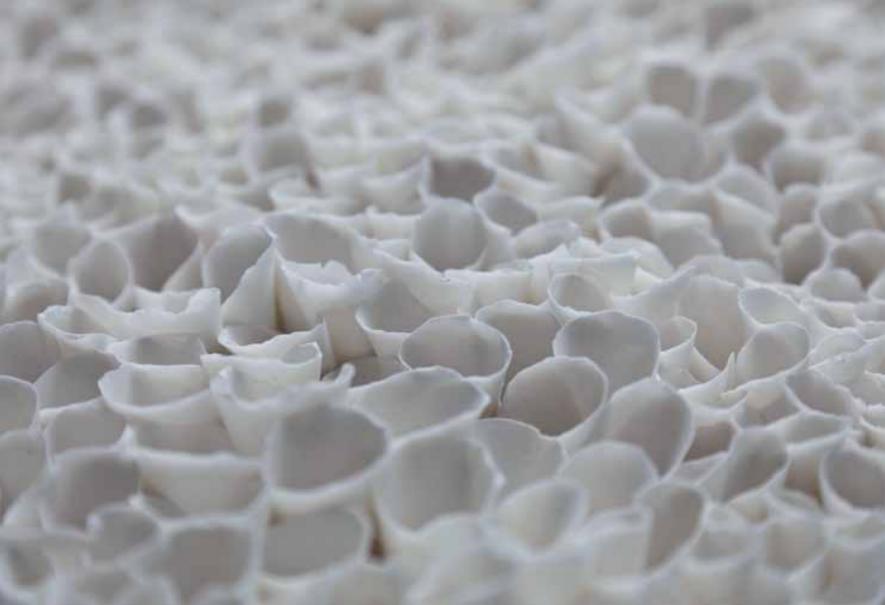

Valéria Nascimento 'Coral' 30 x 180cm Porcelain Opposite page: Detail

Valéria Nascimento 'White Coral' 40 x 40cm Porcelain

Valéria Nascimento 'Black Coral' 40 x 40cm Porcelain

Valéria Nascimento 'White Cups' 40 x 110cm Porcelain