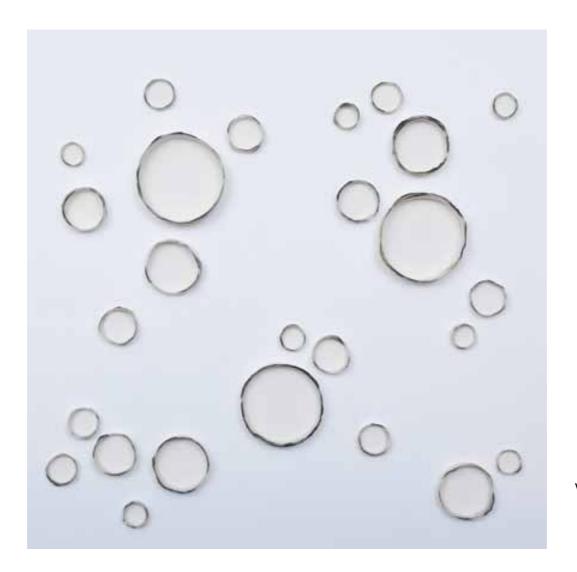

Valéria Nascimento 'Black Hibiscus' 135 x 135cm Porcelain

Valéria Nascimento 'Hibiscus Installation' (Detail) 120 x 500cm Porcelain

Valéria Nascimento 'Hibiscus' 90 x 190cm Porcelain

**Valéria Nascimento** 'Black & White Ring' 70 x 70cm Porcelain