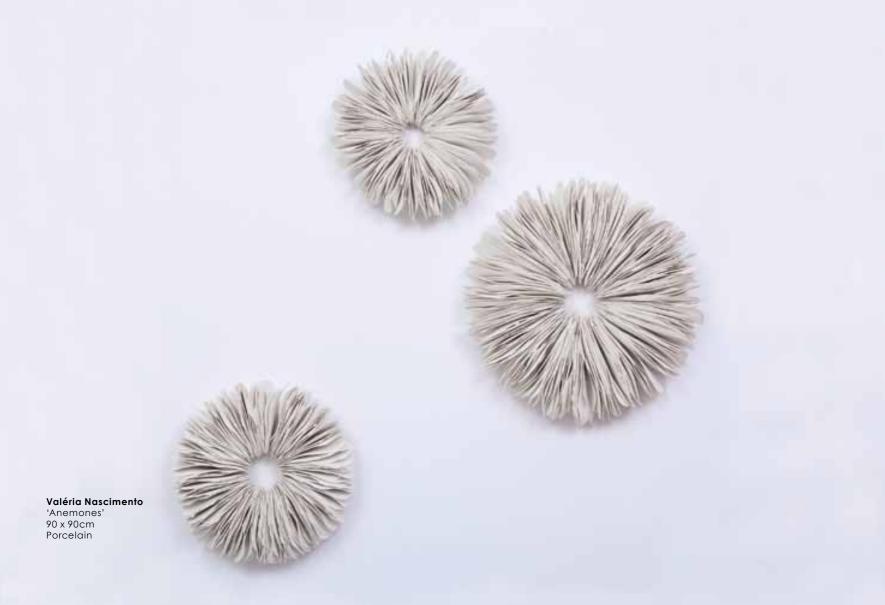

0cm Porcelain







Valéria Nascimento 'White Cups' 40 x 110cm Porcelain



Valéria Nascimento 'White Cups' 50 x 50cm Porcelain





Valéria Nascimento 'Poppies' 90 x 190cm Porcelain with red glaze (Detail opposite)



### Valéria Nascimento 'Poppies' 70 x 70cm Porcelain with red glaze



Valéria Nascimento 'Golden Poppies' 70 x 70cm Porcelain with gold lustre



#### Valéria Nascimento 'Golden Blossoming Installation' 150 x 200cm Porcelain with gold lustre



Valéria Nascimento 'Golden Blossoming' 100 x 100cm Porcelain with gold lustre



**Valéria Nascimento** 'White Hibiscus' 80 x 80cm Porcelain



Valéria Nascimento 'Black Hibiscus' 135 x 135cm Porcelain



Valéria Nascimento 'Hibiscus Installation' (Detail) 120 x 500cm Porcelain



Valéria Nascimento 'Hibiscus' 90 x 190cm Porcelain





**Valéria Nascimento** 'Black & White Ring' 70 x 70cm Porcelain



**Valéria Nascimento** 'Black Spiral' 50 x 50cm Porcelain



Valéria Nascimento 'White Spiral' 50 x 50cm Porcelain





Valéria Nascimento 'Lotus' 50 x 50cm Porcelain



Valéria Nascimento 'Sweet Peas' (Detail) 100 x 100cm Porcelain



Valéria Nascimento 'Golden Pods' (Detail) 90 x 190cm Porcelain with gold lustre



Valéria Nascimento 'Wild Funghi Installation' Porcelain & Canadian driftwood Opposite page: Detail



### **WOOLFF**



WOOLFF gallery 89 Charlotte St London W1T 4PU T +44 (0) 207 631 0551 www.woolffgallery.co.uk info@woolffgallery.co.uk