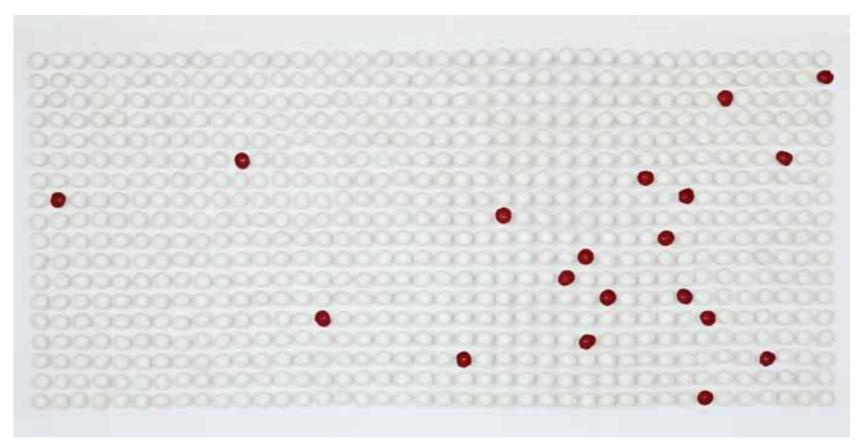

Valéria Nascimento 'White Cups' 50 x 50cm Porcelain

Valéria Nascimento 'Poppies' 90 x 190cm Porcelain with red glaze (Detail opposite)