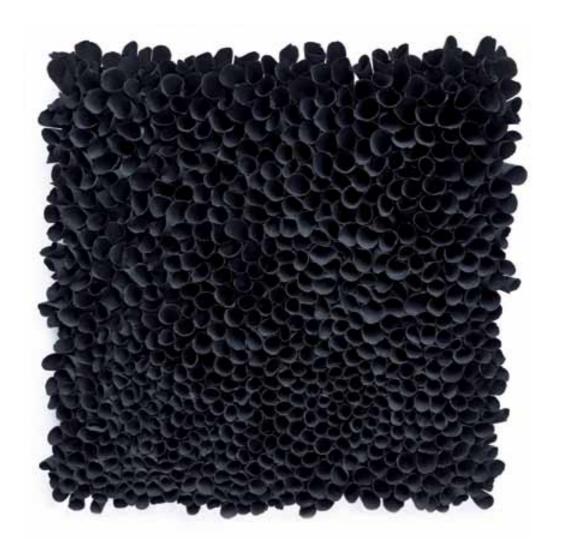

Valéria Nascimento 'Coral' 30 x 180cm Porcelain Opposite page: Detail

Valéria Nascimento 'White Coral' 40 x 40cm Porcelain

Valéria Nascimento 'Black Coral' 40 x 40cm Porcelain

Valéria Nascimento 'White Cups' 40 x 110cm Porcelain