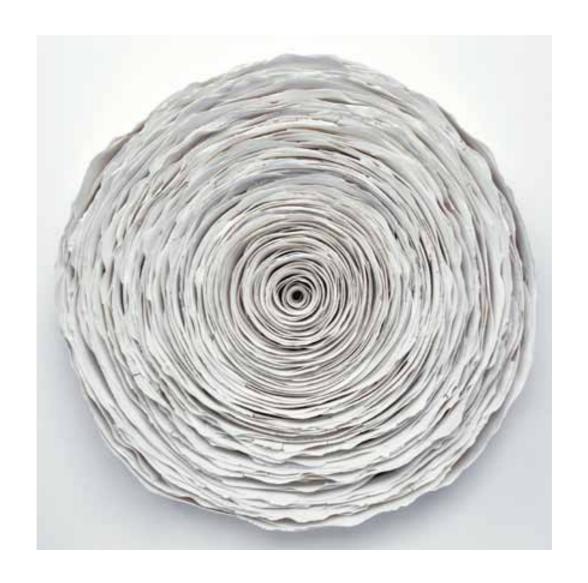

**Valéria Nascimento** 'Black Spiral' 50 x 50cm Porcelain

Valéria Nascimento 'White Spiral' 50 x 50cm Porcelain

Valéria Nascimento 'Lotus' 50 x 50cm Porcelain

Valéria Nascimento 'Sweet Peas' (Detail) 100 x 100cm Porcelain