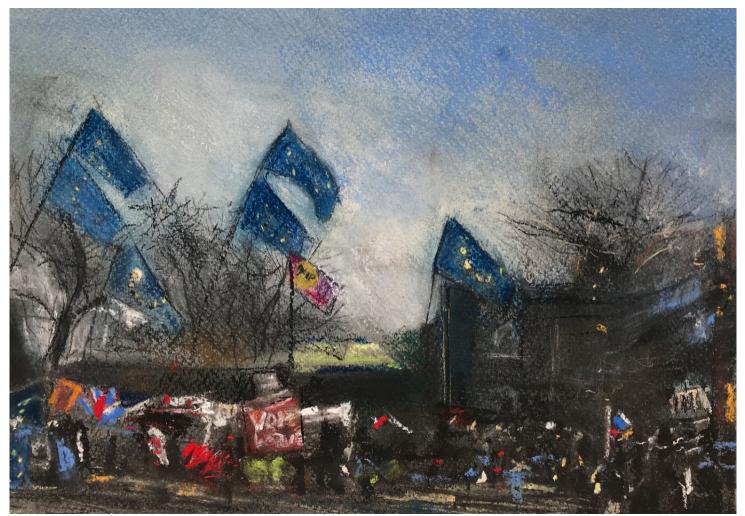

Oona Hassim, Leave and Remain at Westminister, Drawing on paper, 45 x 36cm (framed size)

Oona Hassim Peoples Vote Demo 23rd March 2019 Drawing on paper 45 x 36cm (framed)

Oona Hassim Leave Demo Downing Street Drawing on paper 45 x 36cm (framed)

Oona Hassim Leave means Leave Westminister Drawing on paper 45 x 36cm (framed)

Oona Hassim Remain March Central London Drawing on paper 45 x 36cm (framed)

Oona Hassim Leave & Remain Ongoing protests Westminister Drawing on paper 45 x 36cm (framed)

Oona Hassim Remain Central London Drawing on paper 45 x 36cm (framed)

Oona Hassim Leave WTO March Drawing on paper 45 x 36cm (framed)

Oona Hassim Peoples Vote London Drawing on paper 45 x 36cm (framed)

Oona Hassim Remain Demo Towards Parliament Drawing on paper 45 x 36cm (framed)