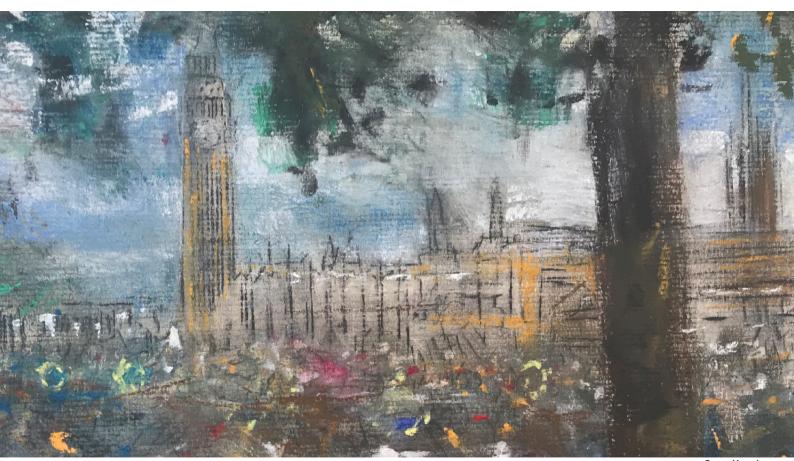

#### **Brexit - The Sketches**

Recent political events in the UK have drawn many people to passionately voice their opinions. Vast numbers have taken to the streets as a way to express their various viewpoints. Oona Hassim has attended both leave and remain events and demonstrations around London and through her observations she aims to capture the mood, and depict the movement of people and the turbulant energy which is embodied in these protests.

For many years artist Oona Hassim has been documenting protest and demonstration through her stunning drawings and paintings. Woolff gallery is honoured to be presenting her latest series of drawings depicting Brexit.

"I am drawn to the achingly beautiful luminescence of the natural and artificial light shining through and reflecting off the flags of demonstrators, sides of buildings and trees. Often these sublime moments are juxtaposed against the wild desperation of wilful demonstrators". OONA HASSIM

Oona Hassim, Leave and Remain at Westminister, Drawing on paper, 45 x 36cm (framed size)

Oona Hassim Peoples Vote Demo 23rd March 2019 Drawing on paper 45 x 36cm (framed)

Oona Hassim Leave Demo Downing Street Drawing on paper 45 x 36cm (framed)