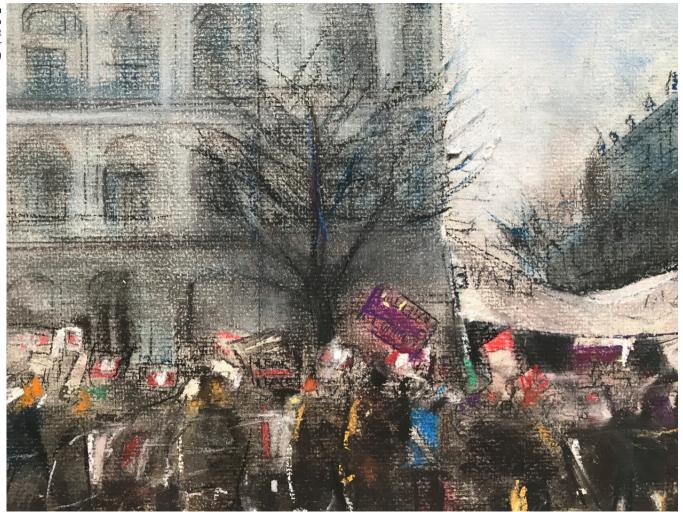

Oona Hassim, Leave and Remain at Westminister, Drawing on paper, 45 x 36cm (framed size)

Oona Hassim Peoples Vote Demo 23rd March 2019 Drawing on paper 45 x 36cm (framed)

Oona Hassim Leave Demo Downing Street Drawing on paper 45 x 36cm (framed)

Oona Hassim Leave means Leave Westminister Drawing on paper 45 x 36cm (framed)

Oona Hassim Remain March Central London Drawing on paper 45 x 36cm (framed)

Oona Hassim Leave & Remain Ongoing protests Westminister Drawing on paper 45 x 36cm (framed)

Oona Hassim Remain Central London Drawing on paper 45 x 36cm (framed)

Oona Hassim Leave WTO March Drawing on paper 45 x 36cm (framed)

Oona Hassim Peoples Vote London Drawing on paper 45 x 36cm (framed)

Oona Hassim Remain Demo Towards Parliament Drawing on paper 45 x 36cm (framed)