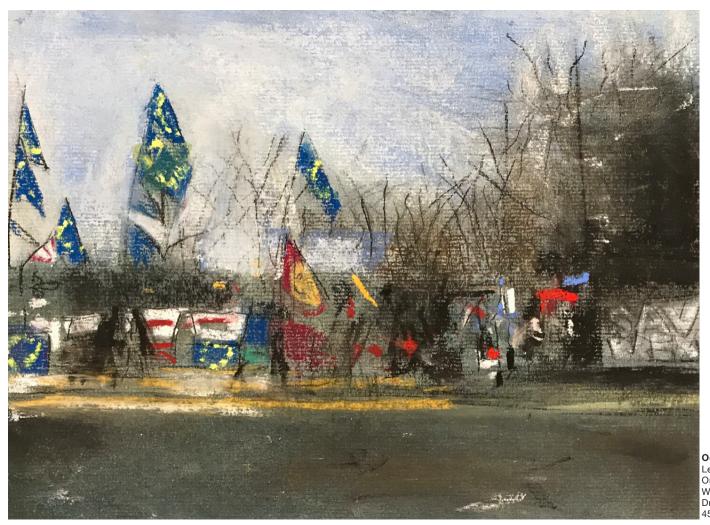

Oona Hassim, Leave and Remain at Westminister, Drawing on paper, 45 x 36cm (framed size)

Oona Hassim Peoples Vote Demo 23rd March 2019 Drawing on paper 45 x 36cm (framed)

Oona Hassim Leave Demo Downing Street Drawing on paper 45 x 36cm (framed)

Oona Hassim Leave means Leave Westminister Drawing on paper 45 x 36cm (framed)

Oona Hassim Remain March Central London Drawing on paper 45 x 36cm (framed)

Oona Hassim Leave & Remain Ongoing protests Westminister Drawing on paper 45 x 36cm (framed)

Oona Hassim Remain Central London Drawing on paper 45 x 36cm (framed)

Oona Hassim Leave WTO March Drawing on paper 45 x 36cm (framed)

Oona Hassim Peoples Vote London Drawing on paper 45 x 36cm (framed)

Oona Hassim Remain Demo Towards Parliament Drawing on paper 45 x 36cm (framed)