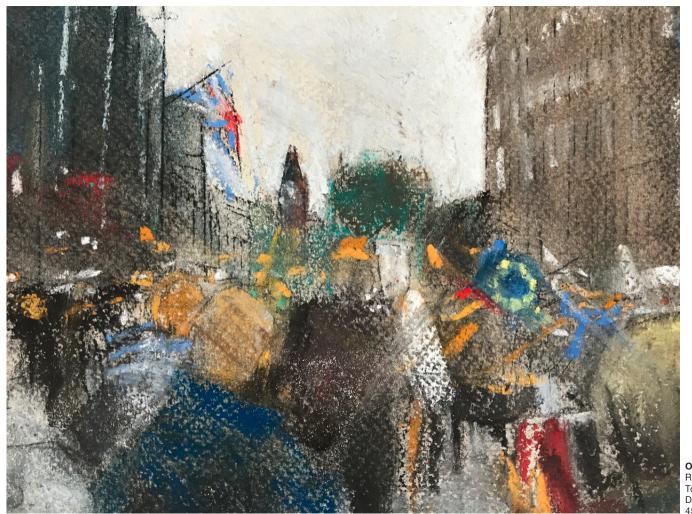

#### **Brexit - The Sketches**

Recent political events in the UK have drawn many people to passionately voice their opinions. Vast numbers have taken to the streets as a way to express their various viewpoints. Oona Hassim has attended both leave and remain events and demonstrations around London and through her observations she aims to capture the mood, and depict the movement of people and the turbulant energy which is embodied in these protests.

For many years artist Oona Hassim has been documenting protest and demonstration through her stunning drawings and paintings. Woolff gallery is honoured to be presenting her latest series of drawings depicting Brexit.

"I am drawn to the achingly beautiful luminescence of the natural and artificial light shining through and reflecting off the flags of demonstrators, sides of buildings and trees. Often these sublime moments are juxtaposed against the wild desperation of wilful demonstrators". OONA HASSIM

Oona Hassim, Leave and Remain at Westminister, Drawing on paper, 45 x 36cm (framed size)

Oona Hassim Peoples Vote Demo 23rd March 2019 Drawing on paper 45 x 36cm (framed)

Oona Hassim Leave Demo Downing Street Drawing on paper 45 x 36cm (framed)