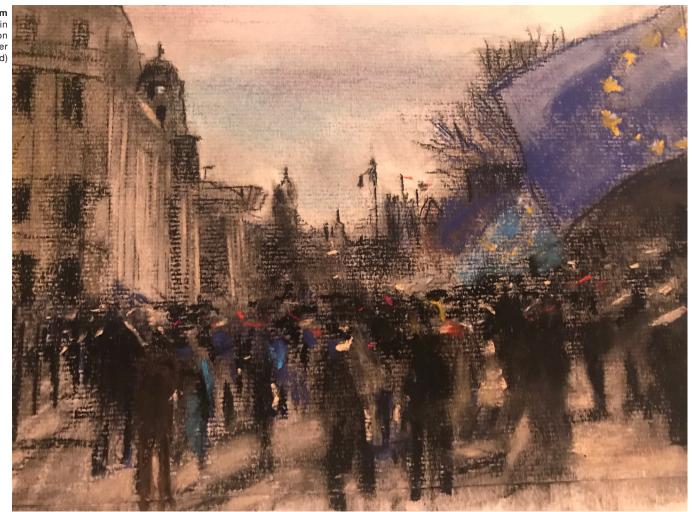

Oona Hassim, Leave and Remain at Westminister, Drawing on paper, 45 x 36cm (framed size)

Oona Hassim Peoples Vote Demo 23rd March 2019 Drawing on paper 45 x 36cm (framed)

Oona Hassim Leave Demo Downing Street Drawing on paper 45 x 36cm (framed)

Oona Hassim Leave means Leave Westminister Drawing on paper 45 x 36cm (framed)

Oona Hassim Remain March Central London Drawing on paper 45 x 36cm (framed)

Oona Hassim Leave & Remain Ongoing protests Westminister Drawing on paper 45 x 36cm (framed)

Oona Hassim Remain Central London Drawing on paper 45 x 36cm (framed)

Oona Hassim Leave WTO March Drawing on paper 45 x 36cm (framed)

Oona Hassim Peoples Vote London Drawing on paper 45 x 36cm (framed)

Oona Hassim Remain Demo Towards Parliament Drawing on paper 45 x 36cm (framed)