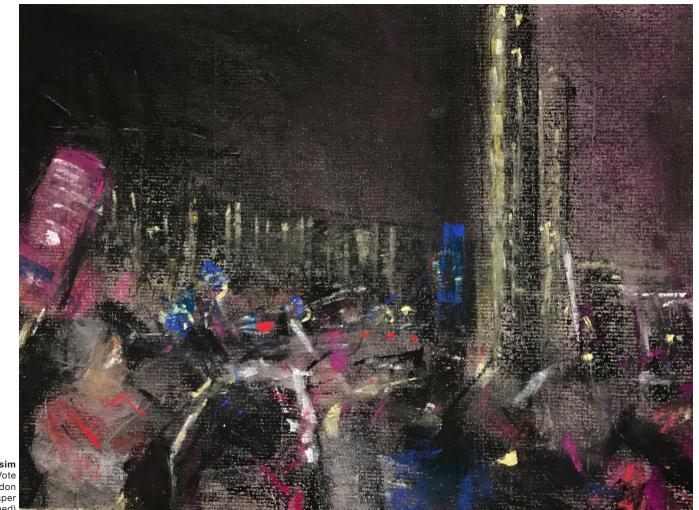

Oona Hassim, Leave and Remain at Westminister, Drawing on paper, 45 x 36cm (framed size)

Oona Hassim Peoples Vote Demo 23rd March 2019 Drawing on paper 45 x 36cm (framed)

Oona Hassim Leave Demo Downing Street Drawing on paper 45 x 36cm (framed)

Oona Hassim Leave means Leave Westminister Drawing on paper 45 x 36cm (framed)

Oona Hassim Remain March Central London Drawing on paper 45 x 36cm (framed)

Oona Hassim Leave & Remain Ongoing protests Westminister Drawing on paper 45 x 36cm (framed)

Oona Hassim Remain Central London Drawing on paper 45 x 36cm (framed)

Oona Hassim Leave WTO March Drawing on paper 45 x 36cm (framed)

Oona Hassim Peoples Vote London Drawing on paper 45 x 36cm (framed)

Oona Hassim Remain Demo Towards Parliament Drawing on paper 45 x 36cm (framed)