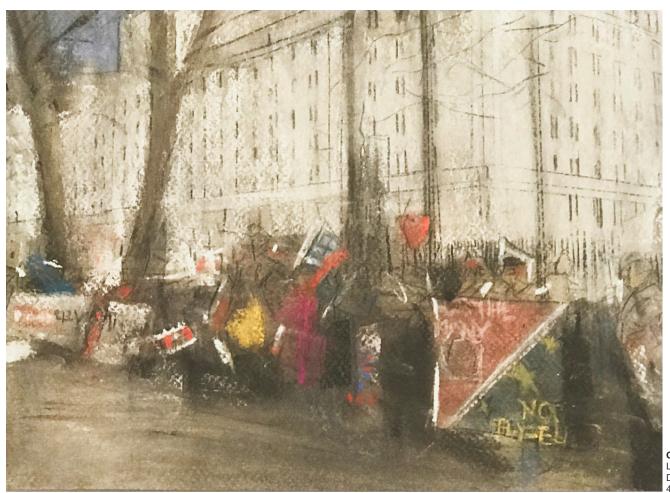

Oona Hassim, Leave and Remain at Westminister, Drawing on paper, 45 x 36cm (framed size)

Oona Hassim Peoples Vote Demo 23rd March 2019 Drawing on paper 45 x 36cm (framed)

Oona Hassim Leave Demo Downing Street Drawing on paper 45 x 36cm (framed)

Oona Hassim Leave means Leave Westminister Drawing on paper 45 x 36cm (framed)

Oona Hassim Remain March Central London Drawing on paper 45 x 36cm (framed)

Oona Hassim Leave & Remain Ongoing protests Westminister Drawing on paper 45 x 36cm (framed)

Oona Hassim Remain Central London Drawing on paper 45 x 36cm (framed)

Oona Hassim Leave WTO March Drawing on paper 45 x 36cm (framed)

Oona Hassim Peoples Vote London Drawing on paper 45 x 36cm (framed)

Oona Hassim Remain Demo Towards Parliament Drawing on paper 45 x 36cm (framed)