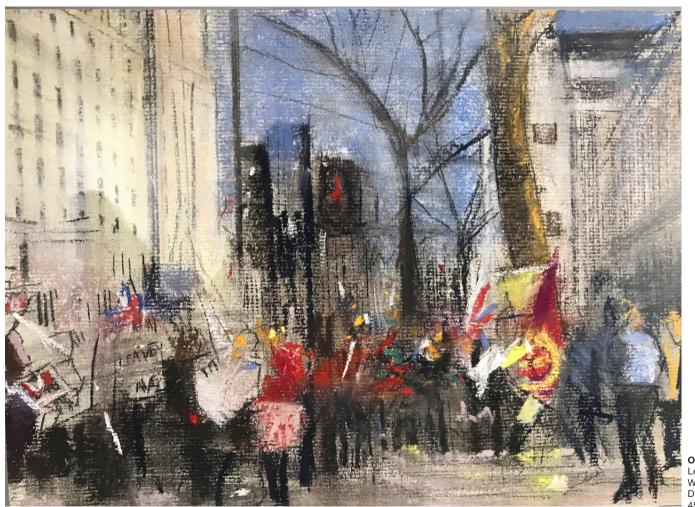

Oona Hassim, Leave and Remain at Westminister, Drawing on paper, 45 x 36cm (framed size)

Oona Hassim Peoples Vote Demo 23rd March 2019 Drawing on paper 45 x 36cm (framed)

Oona Hassim Leave Demo Downing Street Drawing on paper 45 x 36cm (framed)

Oona Hassim Leave means Leave Westminister Drawing on paper 45 x 36cm (framed)

Oona Hassim Remain March Central London Drawing on paper 45 x 36cm (framed)

Oona Hassim Leave & Remain Ongoing protests Westminister Drawing on paper 45 x 36cm (framed)

Oona Hassim Remain Central London Drawing on paper 45 x 36cm (framed)

Oona Hassim Leave WTO March Drawing on paper 45 x 36cm (framed)

Oona Hassim Peoples Vote London Drawing on paper 45 x 36cm (framed)

Oona Hassim Remain Demo Towards Parliament Drawing on paper 45 x 36cm (framed)