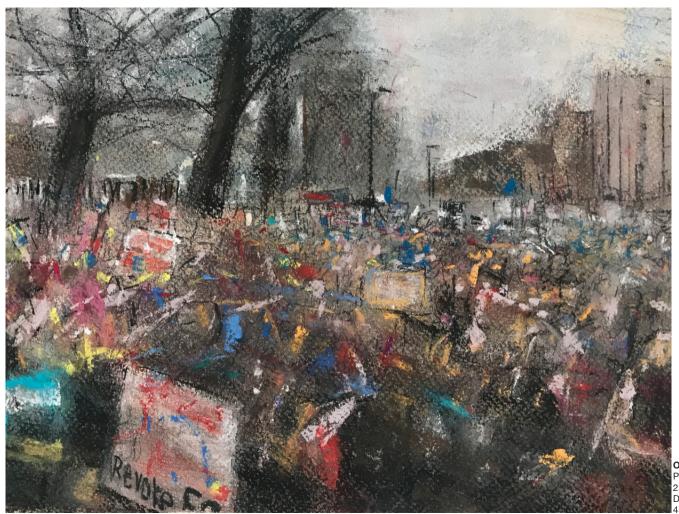

Oona Hassim, Leave and Remain at Westminister, Drawing on paper, 45 x 36cm (framed size)

Oona Hassim Peoples Vote Demo 23rd March 2019 Drawing on paper 45 x 36cm (framed)

Oona Hassim Leave Demo Downing Street Drawing on paper 45 x 36cm (framed)

Oona Hassim Leave means Leave Westminister Drawing on paper 45 x 36cm (framed)

Oona Hassim Remain March Central London Drawing on paper 45 x 36cm (framed)

Oona Hassim Leave & Remain Ongoing protests Westminister Drawing on paper 45 x 36cm (framed)

Oona Hassim Remain Central London Drawing on paper 45 x 36cm (framed)

Oona Hassim Leave WTO March Drawing on paper 45 x 36cm (framed)

Oona Hassim Peoples Vote London Drawing on paper 45 x 36cm (framed)

Oona Hassim Remain Demo Towards Parliament Drawing on paper 45 x 36cm (framed)