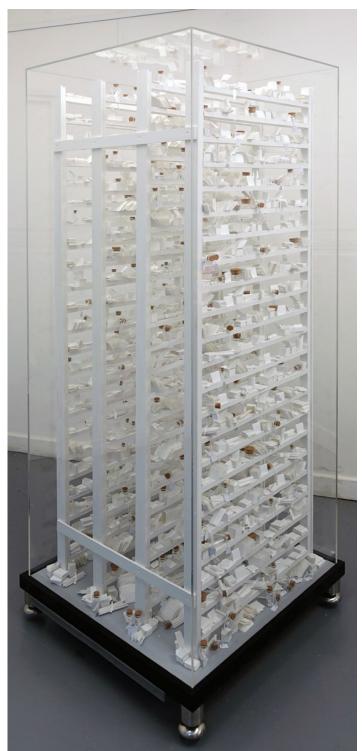

LoveJordan
'Tall Study'
Part of the Writers Block Library
series.Thousands of hand made
paper books & other paper objects.
51 x 51 x 186cm

LoveJordan
'Flamingo Pie'
Pigments in vials
Protected with glass box frame
104 x 144cm
Opposite page: Detail

LoveJordan 'Secret Messaging' Paper on wooden shelves Protected with glass box frame 110 x 110cm

'Elephants Breath'
Pigments in vials
Protected with glass box frame
80 x 100cm

LoveJordan 'Skinny Study' Paper elements inside acrylic case Height: 72cm Base: 124 x 16cm