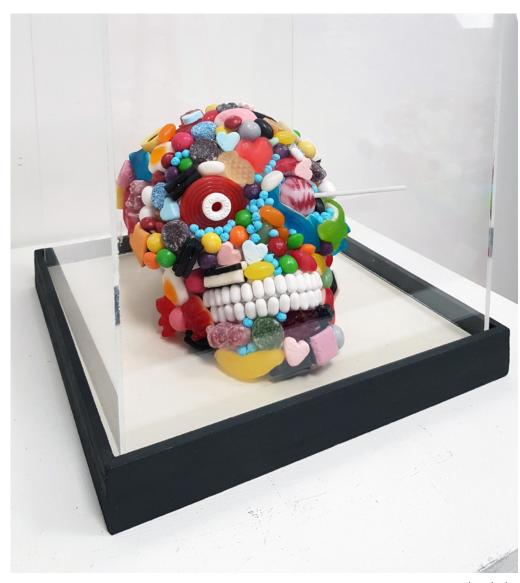

LoveJordan 'Goodnight Sweet Prince' Real candy, Resin No.3 in a series of 5 25 x 25cm