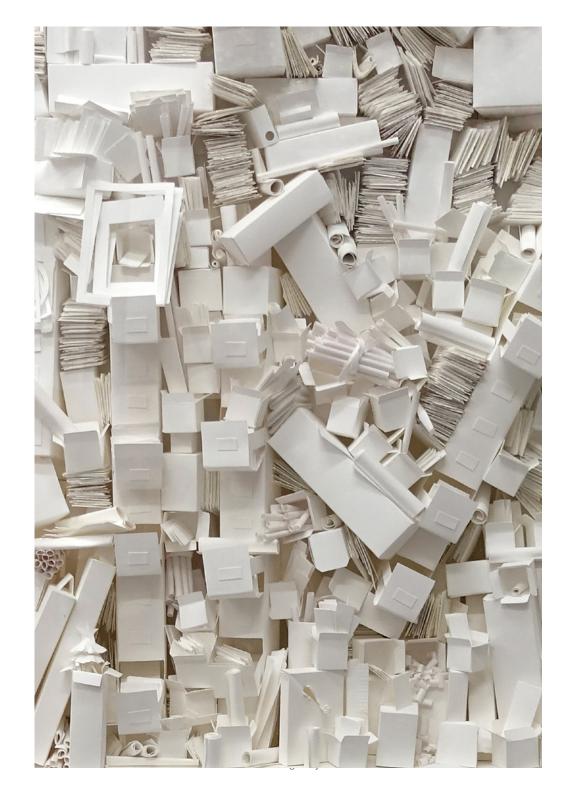

ox frame

Opposite page: Detail www.woolff





LoveJordan 'Badly Behaved Bottles' Pigments and vials Protected with glass box frame 80 x 100cm





LoveJordan 'Secret Messaging' Paper on wooden shelves Protected with glass box frame 110 x 110cm

'Elephants Breath'
Pigments in vials
Protected with glass box frame
80 x 100cm



LoveJordan 'Skinny Study' Paper elements inside acrylic case Height: 72cm Base: 124 x 16cm





LoveJordan 'Reclaimed City' Wood found on journeys through London over a 2 year period. 95 x 126cm

LoveJordan 'Paper City' Thousands of delicate buildings made from thin paper. Protected with glass box frame 104 x 144cm



LoveJordan
'Post Office Sorting Room'
1015 segments filled with beige, brown and white.
Card and paper.
Protected with glass box frame
106 x 81cm









LoveJordan 'I Told you I was III' Misc Drugs, Resin No.1 in a series of 5 25 x 25cm



LoveJordan 'Goodnight Sweet Prince' Real candy, Resin No.3 in a series of 5 25 x 25cm

## **WOOLFF**

## WOOLFF



**WOOLFF** gallery 89 Charlotte St London W1T 4PU T +44 (0) 207 631 0551 www.woolffgallery.co.uk info@woolffgallery.co.uk