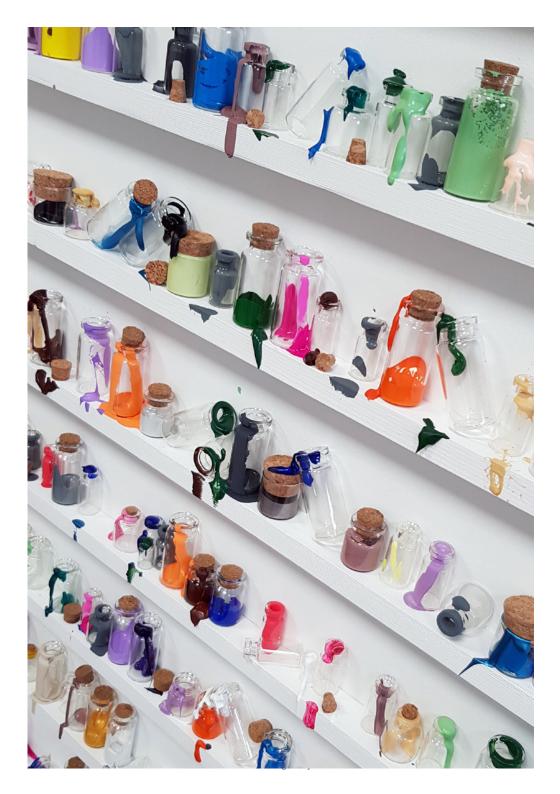

LoveJordan

'Elephants Breath 1'
Mixed media - Paint in bottles with individual labels

Protected with glass box frame

104 x 144cm

LoveJordan 'Elephants Breath 2' Mixed media - Paint in bottles with individual labels Protected with glass box frame www.woolffgallery.co.uk

LoveJordan 'Badly Behaved Bottles" Mixed media - Paint in bottles Protected with glass box frame 104 x 144cm Opposite page: Detail

LoveJordan
'Never the Key I Need'
Reclaimed Keys with labels detailing what they open/start.
Protected with glass box frame
96.5 x 126.5cm
Opposite page: Detail

LoveJordan

'Another Perspective'

Collected objects in vials, labelled from another perspective
80 x 100cm

Protected with glass box frame

Opposite page: Detail www.woolff

LoveJordan 'Badly Behaved Bottles' Pigments and vials Protected with glass box frame 80 x 100cm