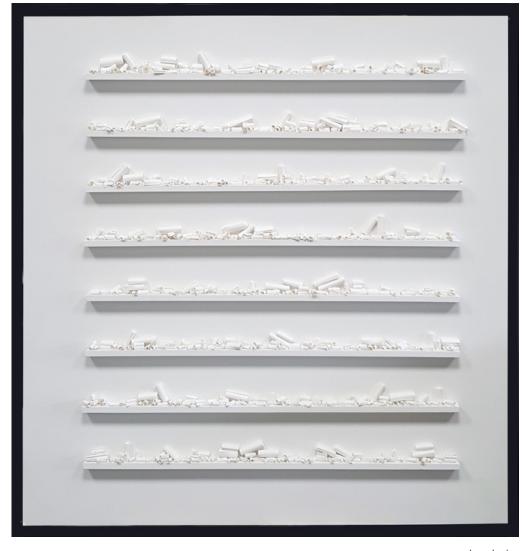

LoveJordan 'Secret Messaging' Paper on wooden shelves Protected with glass box frame 110 x 110cm

'Elephants Breath'
Pigments in vials
Protected with glass box frame
80 x 100cm

LoveJordan 'Skinny Study' Paper elements inside acrylic case Height: 72cm Base: 124 x 16cm