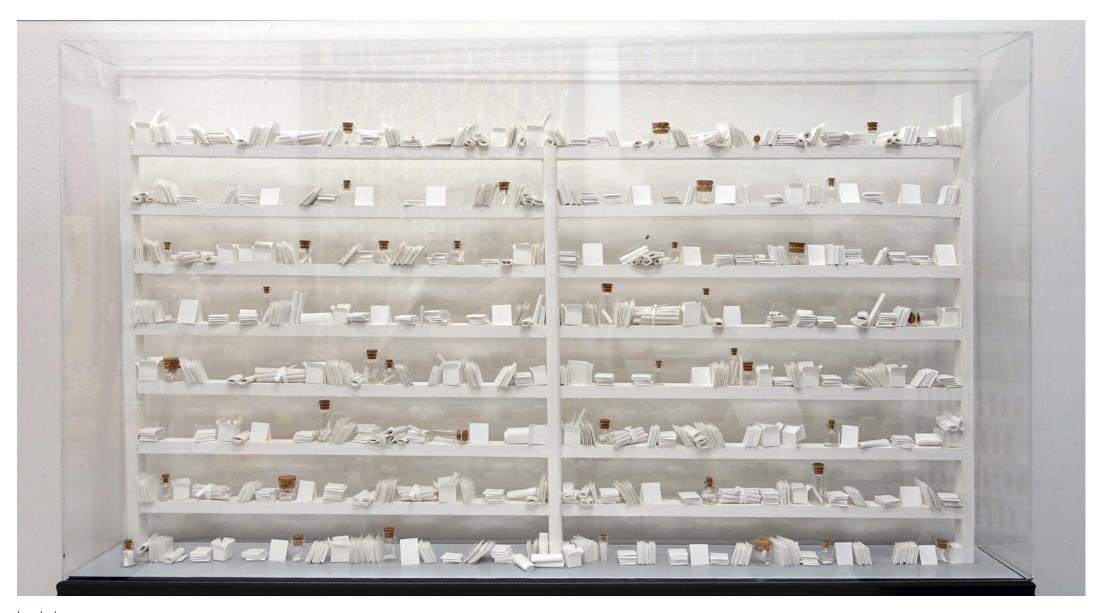

LoveJordan

'Another Perspective'

Collected objects in vials, labelled from another perspective
80 x 100cm

Protected with glass box frame

Opposite page: Detail www.woolff

LoveJordan 'Badly Behaved Bottles' Pigments and vials Protected with glass box frame 80 x 100cm

LoveJordan 'Secret Messaging' Paper on wooden shelves Protected with glass box frame 110 x 110cm

'Elephants Breath'
Pigments in vials
Protected with glass box frame
80 x 100cm

LoveJordan 'Skinny Study' Paper elements inside acrylic case Height: 72cm Base: 124 x 16cm