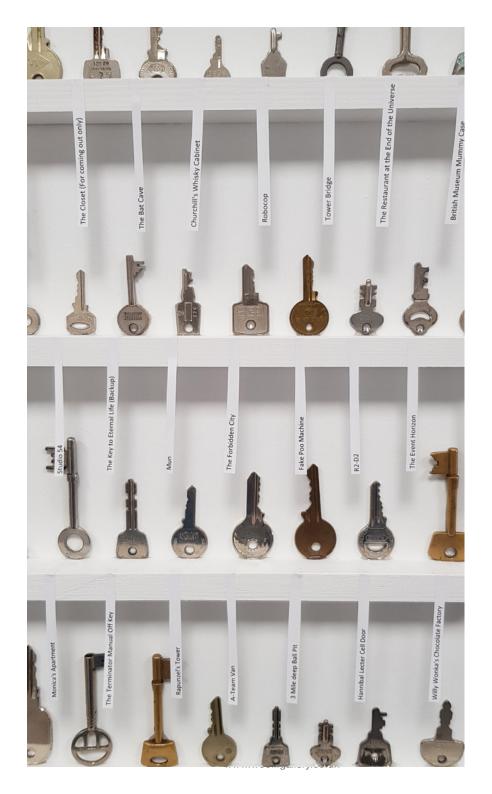

This impressive body of work demonstrates the variety within LoveJordan's practice, from a towering labyrinthine library made entirely from paper, to collections of leaky bottles, the hilarious 'Elephants Breath' series, not to mention the fabulous collection of objects presented in 'Another Perspective', where everyday items are newly labelled as if they had never been seen before - these works are intricate and detailed. 'Never The Key I need...' is a genius presentation of keys where you find the labelled keys to the A-team van, R2-D2 or Willy Wonka's Chocolate Factory - to name a few....

LoveJordan 'Badly Behaved Bottles" Mixed media - Paint in bottles Protected with glass box frame 104 x 144cm Opposite page: Detail

LoveJordan
'Never the Key I Need'
Reclaimed Keys with labels detailing what they open/start.
Protected with glass box frame
96.5 x 126.5cm
Opposite page: Detail