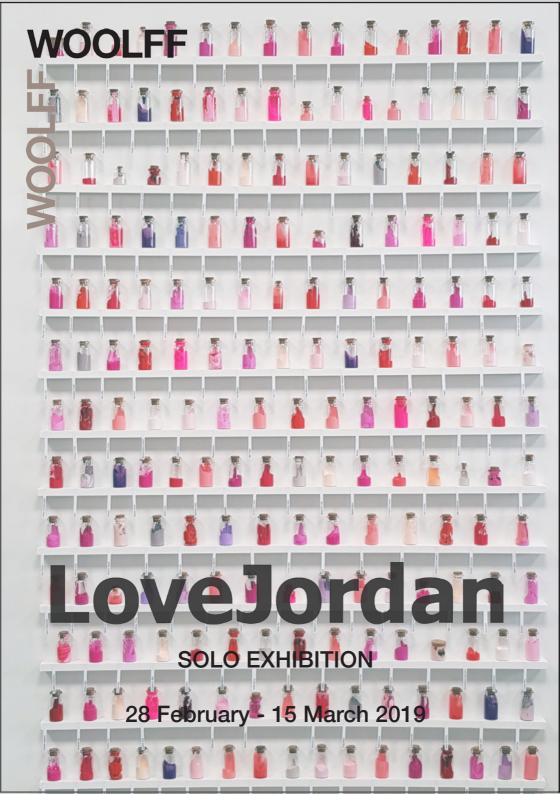

LoveJordan

'Elephants Breath 1'
Mixed media - Paint in bottles with individual labels

Protected with glass box frame

104 x 144cm

LoveJordan 'Elephants Breath 2' Mixed media - Paint in bottles with individual labels Protected with glass box frame www.woolffgallery.co.uk

LoveJordan 'Badly Behaved Bottles" Mixed media - Paint in bottles Protected with glass box frame 104 x 144cm Opposite page: Detail

LoveJordan
'Never the Key I Need'
Reclaimed Keys with labels detailing what they open/start.
Protected with glass box frame
96.5 x 126.5cm
Opposite page: Detail