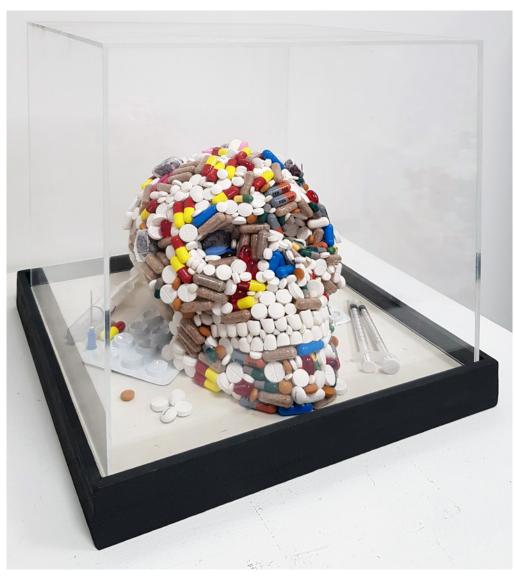

LoveJordan
'Post Office Sorting Room'
1015 segments filled with beige, brown and white.
Card and paper.
Protected with glass box frame
106 x 81cm

LoveJordan 'I Told you I was III' Misc Drugs, Resin No.1 in a series of 5 25 x 25cm