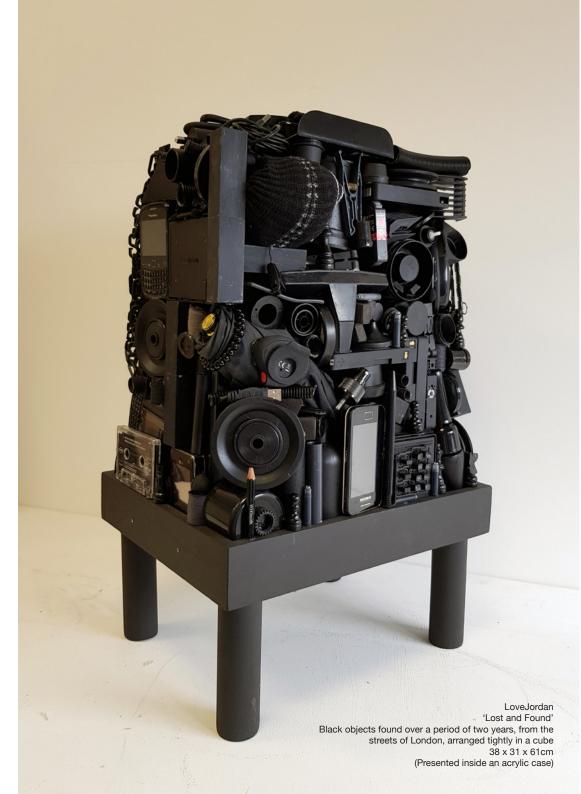

ss box frame

Opposite page: Detail www.woolff





LoveJordan 'Badly Behaved Bottles' Pigments and vials Protected with glass box frame 80 x 100cm





LoveJordan 'Secret Messaging' Paper on wooden shelves Protected with glass box frame 110 x 110cm

'Elephants Breath'
Pigments in vials
Protected with glass box frame
80 x 100cm



LoveJordan 'Skinny Study' Paper elements inside acrylic case Height: 72cm Base: 124 x 16cm





LoveJordan 'Reclaimed City' Wood found on journeys through London over a 2 year period. 95 x 126cm

LoveJordan 'Paper City' Thousands of delicate buildings made from thin paper. Protected with glass box frame 104 x 144cm



LoveJordan
'Post Office Sorting Room'
1015 segments filled with beige, brown and white.
Card and paper.
Protected with glass box frame
106 x 81cm









LoveJordan 'I Told you I was III' Misc Drugs, Resin No.1 in a series of 5 25 x 25cm



LoveJordan 'Goodnight Sweet Prince' Real candy, Resin No.3 in a series of 5 25 x 25cm

## **WOOLFF**

## WOOLFF



**WOOLFF** gallery 89 Charlotte St London W1T 4PU T +44 (0) 207 631 0551 www.woolffgallery.co.uk info@woolffgallery.co.uk