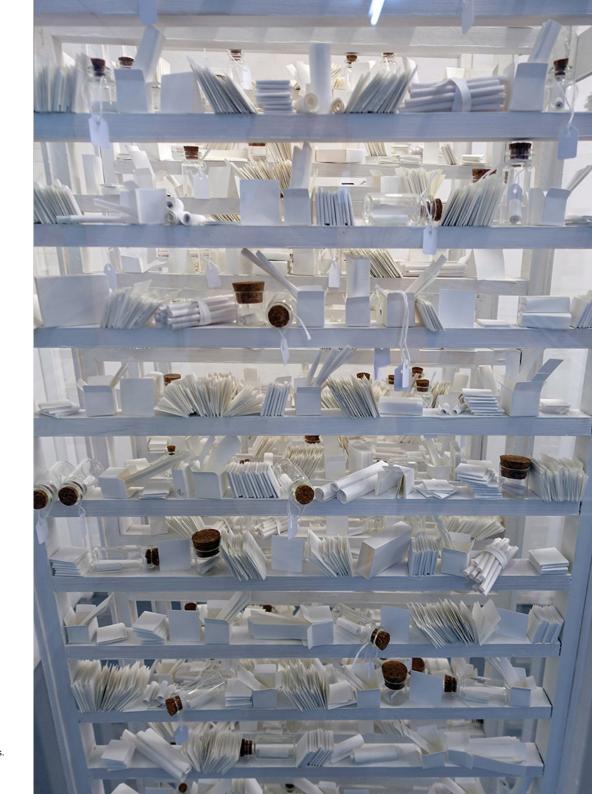

LoveJordan
'Tall Study'
Part of the Writers Block Library
series.Thousands of hand made
paper books & other paper objects.
51 x 51 x 186cm

LoveJordan
'Flamingo Pie'
Pigments in vials
Protected with glass box frame
104 x 144cm
Opposite page: Detail

LoveJordan 'Secret Messaging' Paper on wooden shelves Protected with glass box frame 110 x 110cm

'Elephants Breath'
Pigments in vials
Protected with glass box frame
80 x 100cm

LoveJordan 'Skinny Study' Paper elements inside acrylic case Height: 72cm Base: 124 x 16cm