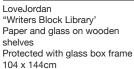

LoveJordan
'Tall Study'
Part of the Writers Block Library
series.Thousands of hand made
paper books & other paper objects.
51 x 51 x 186cm

LoveJordan
'Flamingo Pie'
Pigments in vials
Protected with glass box frame
104 x 144cm
Opposite page: Detail