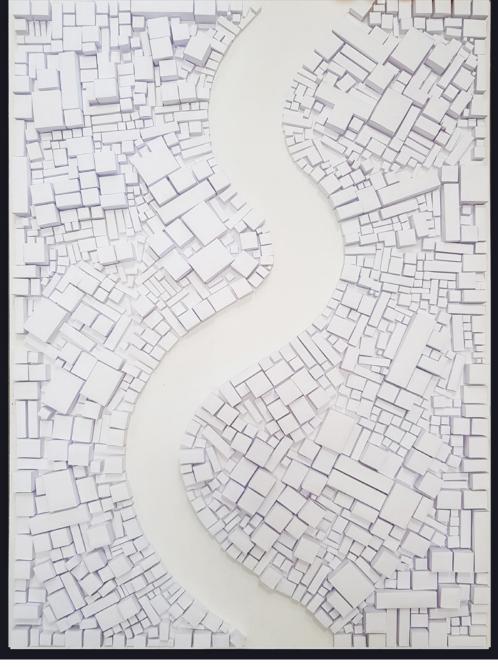

LoveJordan 'Reclaimed City' Wood found on journeys through London over a 2 year period. 95 x 126cm

LoveJordan 'Paper City' Thousands of delicate buildings made from thin paper. Protected with glass box frame 104 x 144cm