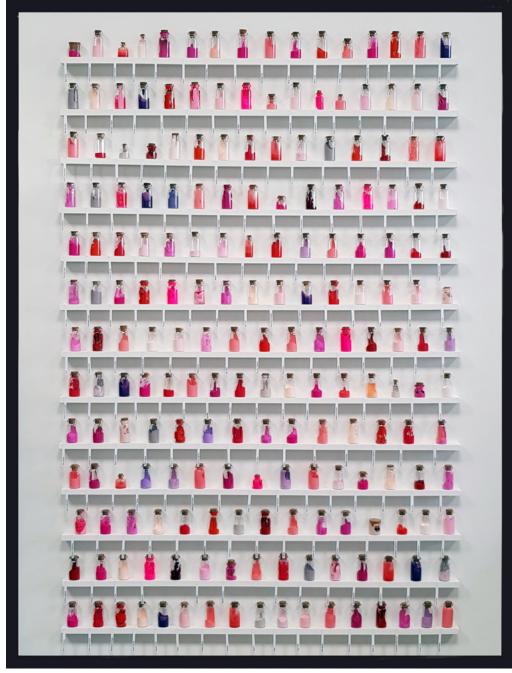

LoveJordan

'Elephants Breath 1'
Mixed media - Paint in bottles with individual labels

Protected with glass box frame

104 x 144cm

LoveJordan 'Elephants Breath 2' Mixed media - Paint in bottles with individual labels Protected with glass box frame www.woolffgallery.co.uk

LoveJordan

'Another Perspective'

Collected objects in vials, labelled from another perspective
80 x 100cm

Protected with glass box frame

Opposite page: Detail www.woolff

LoveJordan 'Badly Behaved Bottles' Pigments and vials Protected with glass box frame 80 x 100cm

LoveJordan 'Secret Messaging' Paper on wooden shelves Protected with glass box frame 110 x 110cm

'Elephants Breath'
Pigments in vials
Protected with glass box frame
80 x 100cm

LoveJordan 'Skinny Study' Paper elements inside acrylic case Height: 72cm Base: 124 x 16cm