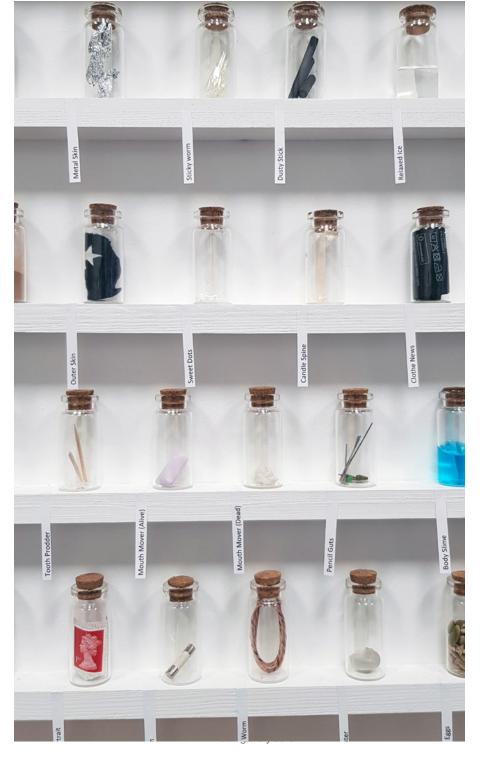

LoveJordan

'Another Perspective'

Collected objects in vials, labelled from another perspective
80 x 100cm

Protected with glass box frame

Opposite page: Detail www.woolff

LoveJordan 'Badly Behaved Bottles' Pigments and vials Protected with glass box frame 80 x 100cm