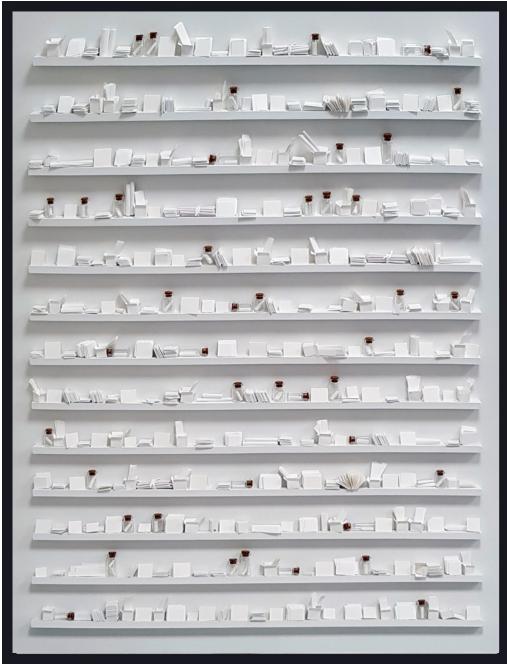

LoveJordan
'Tall Study'
Part of the Writers Block Library
series.Thousands of hand made
paper books & other paper objects.
51 x 51 x 186cm

LoveJordan
'Flamingo Pie'
Pigments in vials
Protected with glass box frame
104 x 144cm
Opposite page: Detail