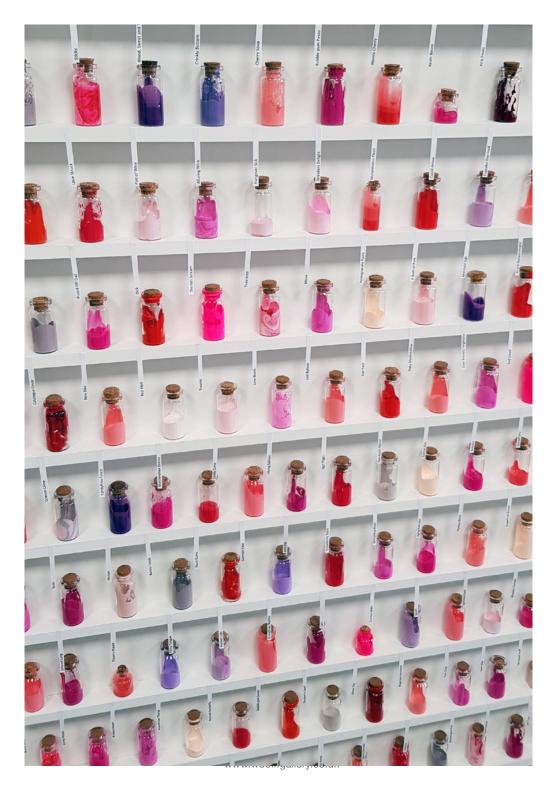

LoveJordan

'Elephants Breath 1'
Mixed media - Paint in bottles with individual labels

Protected with glass box frame

104 x 144cm

LoveJordan 'Elephants Breath 2' Mixed media - Paint in bottles with individual labels Protected with glass box frame www.woolffgallery.co.uk

LoveJordan

'Another Perspective'

Collected objects in vials, labelled from another perspective
80 x 100cm

Protected with glass box frame

Opposite page: Detail www.woolff

LoveJordan 'Badly Behaved Bottles' Pigments and vials Protected with glass box frame 80 x 100cm

LoveJordan 'Secret Messaging' Paper on wooden shelves Protected with glass box frame 110 x 110cm

'Elephants Breath'
Pigments in vials
Protected with glass box frame
80 x 100cm

LoveJordan 'Skinny Study' Paper elements inside acrylic case Height: 72cm Base: 124 x 16cm