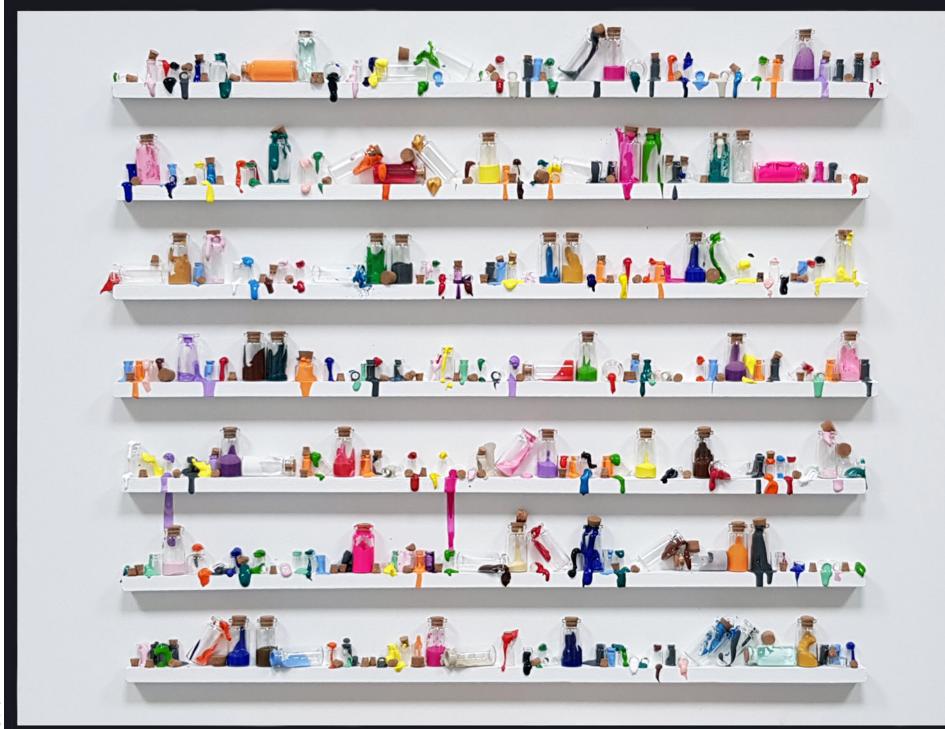

LoveJordan 'Badly Behaved Bottles" Mixed media - Paint in bottles Protected with glass box frame 104 x 144cm Opposite page: Detail

LoveJordan
'Never the Key I Need'
Reclaimed Keys with labels detailing what they open/start.
Protected with glass box frame
96.5 x 126.5cm
Opposite page: Detail