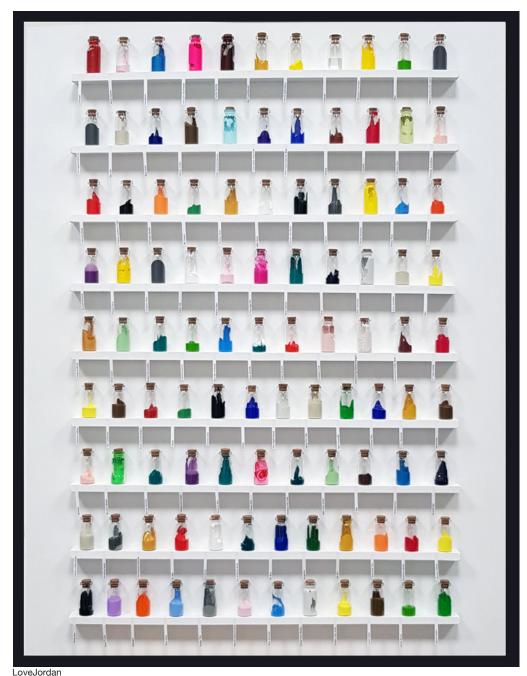

LoveJordan

'Elephants Breath 1'
Mixed media - Paint in bottles with individual labels

Protected with glass box frame

104 x 144cm

LoveJordan 'Elephants Breath 2' Mixed media - Paint in bottles with individual labels Protected with glass box frame www.woolffgallery.co.uk