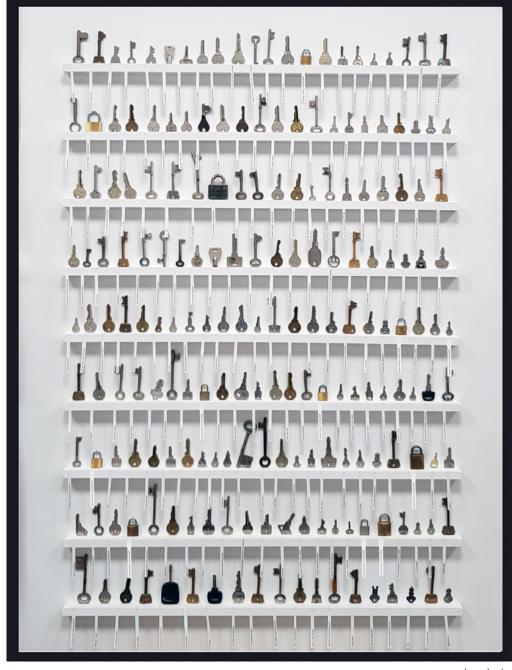

This impressive body of work demonstrates the variety within LoveJordan's practice, from a towering labyrinthine library made entirely from paper, to collections of leaky bottles, the hilarious 'Elephants Breath' series, not to mention the fabulous collection of objects presented in 'Another Perspective', where everyday items are newly labelled as if they had never been seen before - these works are intricate and detailed. 'Never The Key I need...' is a genius presentation of keys where you find the labelled keys to the A-team van, R2-D2 or Willy Wonka's Chocolate Factory - to name a few....

LoveJordan 'Badly Behaved Bottles" Mixed media - Paint in bottles Protected with glass box frame 104 x 144cm Opposite page: Detail

LoveJordan
'Never the Key I Need'
Reclaimed Keys with labels detailing what they open/start.
Protected with glass box frame
96.5 x 126.5cm
Opposite page: Detail