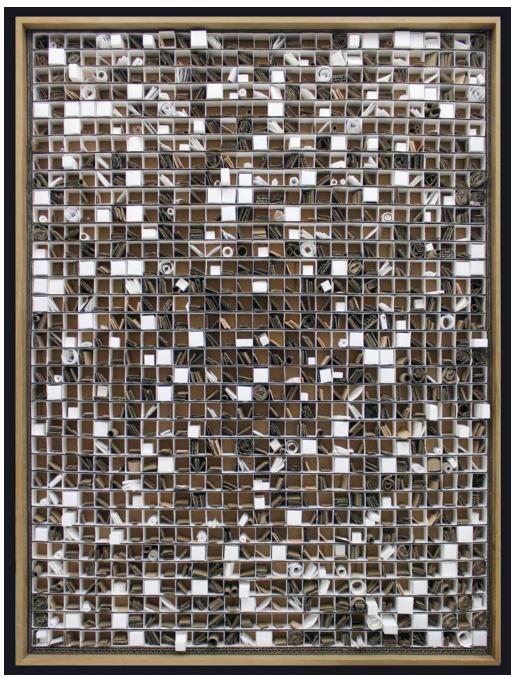

LoveJordan
'Post Office Sorting Room'
1015 segments filled with beige, brown and white.
Card and paper.
Protected with glass box frame
106 x 81cm

LoveJordan 'I Told you I was III' Misc Drugs, Resin No.1 in a series of 5 25 x 25cm