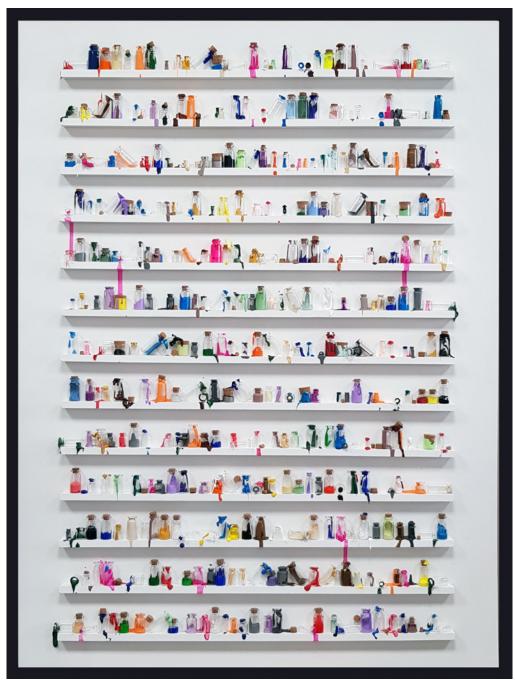

LoveJordan

'Elephants Breath 1'
Mixed media - Paint in bottles with individual labels

Protected with glass box frame

104 x 144cm

LoveJordan 'Elephants Breath 2' Mixed media - Paint in bottles with individual labels Protected with glass box frame www.woolffgallery.co.uk

LoveJordan 'Badly Behaved Bottles" Mixed media - Paint in bottles Protected with glass box frame 104 x 144cm Opposite page: Detail

LoveJordan
'Never the Key I Need'
Reclaimed Keys with labels detailing what they open/start.
Protected with glass box frame
96.5 x 126.5cm
Opposite page: Detail

LoveJordan

'Another Perspective'

Collected objects in vials, labelled from another perspective
80 x 100cm

Protected with glass box frame

Opposite page: Detail www.woolff

LoveJordan 'Badly Behaved Bottles' Pigments and vials Protected with glass box frame 80 x 100cm