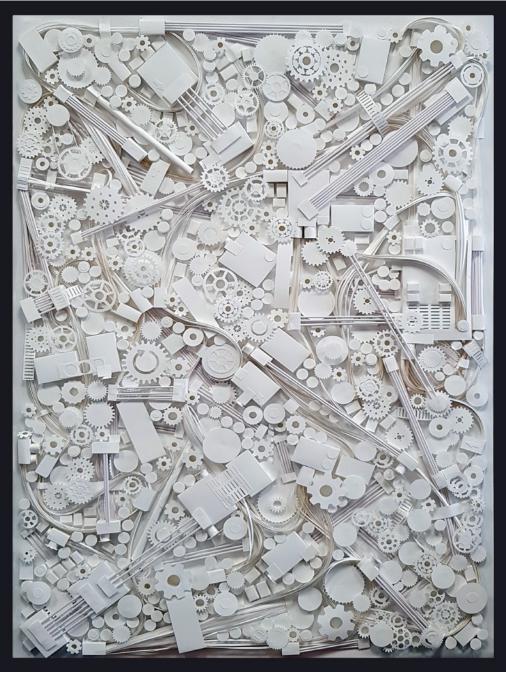

LoveJordan, 'The Incredible Machine' Made entirely from paper Protected with glass box frame 104 x 144cm

LoveJordan
'Unstable Library'
Paper and glass on wonky
wooden shelves
Protected with glass box frame
104 x 144cm