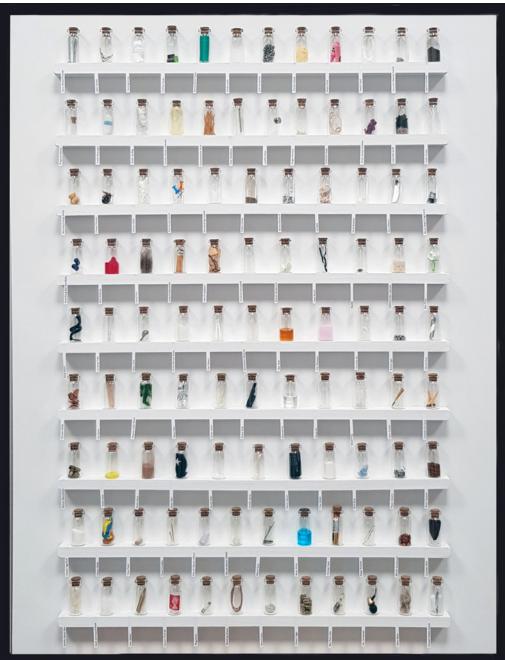

LoveJordan

'Another Perspective'

Collected objects in vials, labelled from another perspective
80 x 100cm

Protected with glass box frame

Opposite page: Detail www.woolff

LoveJordan 'Badly Behaved Bottles' Pigments and vials Protected with glass box frame 80 x 100cm

LoveJordan 'Secret Messaging' Paper on wooden shelves Protected with glass box frame 110 x 110cm

'Elephants Breath'
Pigments in vials
Protected with glass box frame
80 x 100cm

LoveJordan 'Skinny Study' Paper elements inside acrylic case Height: 72cm Base: 124 x 16cm