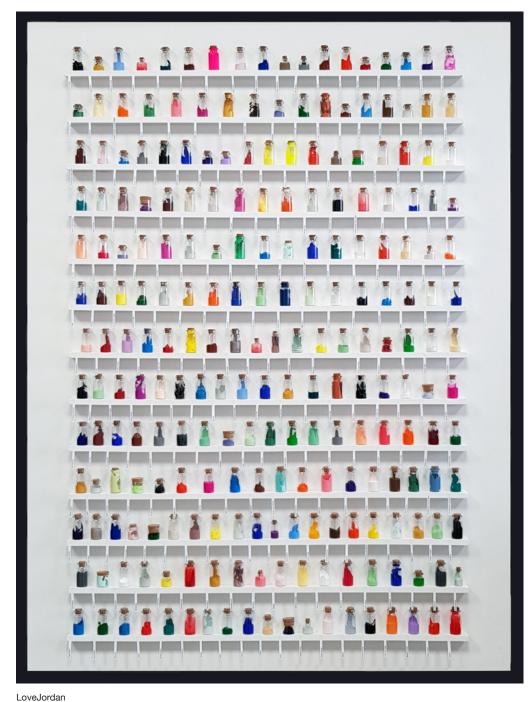

LoveJordan

'Elephants Breath 1'
Mixed media - Paint in bottles with individual labels

Protected with glass box frame

104 x 144cm

LoveJordan 'Elephants Breath 2' Mixed media - Paint in bottles with individual labels Protected with glass box frame www.woolffgallery.co.uk