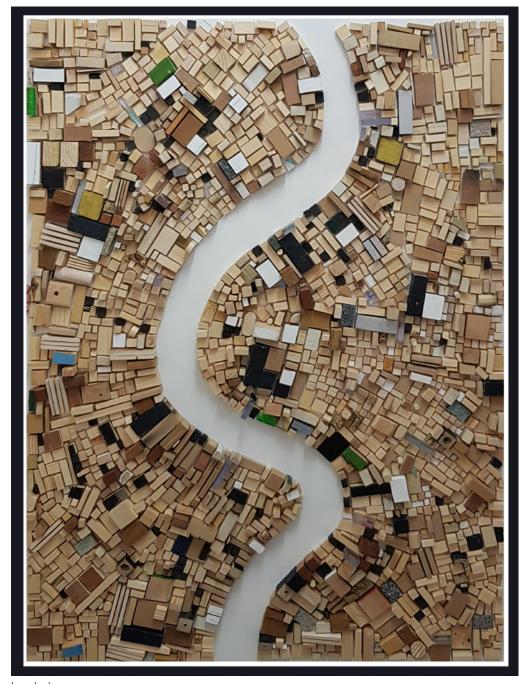

LoveJordan 'Reclaimed City' Wood found on journeys through London over a 2 year period. 95 x 126cm

LoveJordan 'Paper City' Thousands of delicate buildings made from thin paper. Protected with glass box frame 104 x 144cm