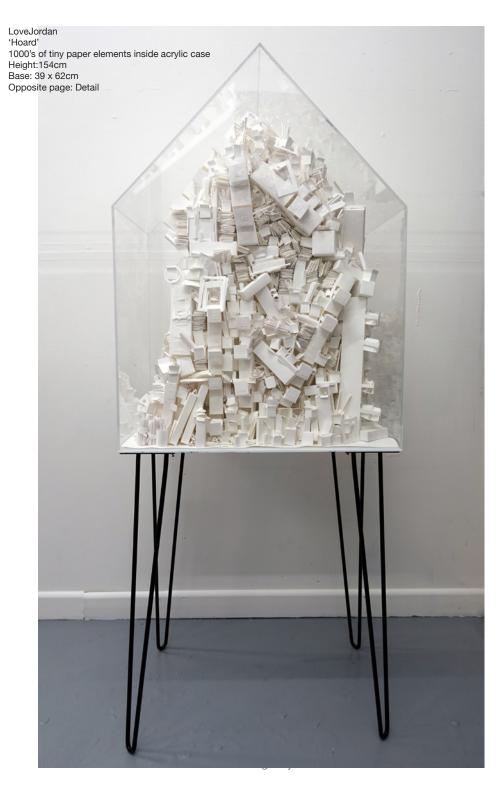

box frame

Opposite page: Detail www.woolff





LoveJordan 'Badly Behaved Bottles' Pigments and vials Protected with glass box frame 80 x 100cm





LoveJordan 'Secret Messaging' Paper on wooden shelves Protected with glass box frame 110 x 110cm

'Elephants Breath'
Pigments in vials
Protected with glass box frame
80 x 100cm



LoveJordan 'Skinny Study' Paper elements inside acrylic case Height: 72cm Base: 124 x 16cm





LoveJordan 'Reclaimed City' Wood found on journeys through London over a 2 year period. 95 x 126cm

LoveJordan 'Paper City' Thousands of delicate buildings made from thin paper. Protected with glass box frame 104 x 144cm



LoveJordan
'Post Office Sorting Room'
1015 segments filled with beige, brown and white.
Card and paper.
Protected with glass box frame
106 x 81cm









LoveJordan 'I Told you I was III' Misc Drugs, Resin No.1 in a series of 5 25 x 25cm



LoveJordan 'Goodnight Sweet Prince' Real candy, Resin No.3 in a series of 5 25 x 25cm

## **WOOLFF**

## WOOLFF



**WOOLFF** gallery 89 Charlotte St London W1T 4PU T +44 (0) 207 631 0551 www.woolffgallery.co.uk info@woolffgallery.co.uk