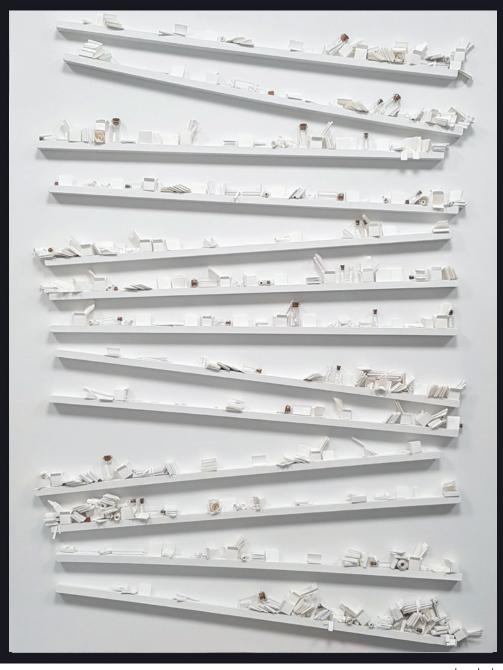

LoveJordan

'Elephants Breath 1'
Mixed media - Paint in bottles with individual labels

Protected with glass box frame

104 x 144cm

LoveJordan 'Elephants Breath 2' Mixed media - Paint in bottles with individual labels Protected with glass box frame www.woolffgallery.co.uk