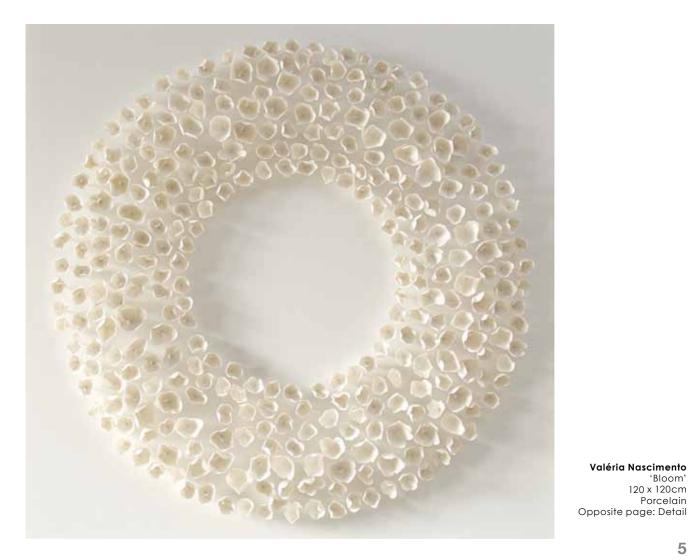

NICK WOOLFF

Valéria Nascimento 'Bloom' 120 x 120cm Porcelain

5

Valéria Nascimento 'Bloom'

80 x 80cm Porcelain

Valéria Nascimento 'Bloom' (Detail)

**Valéria Nascimento** 'Cascade Wall Installation' 150 x 400cm Porcelain