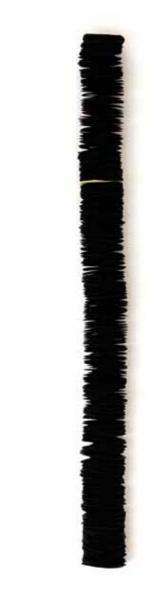

Valéria Nascimento 'Cascade Wall Installation' (detail) 150 x 400cm Porcelain

Valéria Nascimento 'Gold Cascade' 90 x 190cm Porcelain

**Valéria Nascimento** 'Coral Diptych' 25 x 100cm (each) Porcelain

Valéria Nascimento