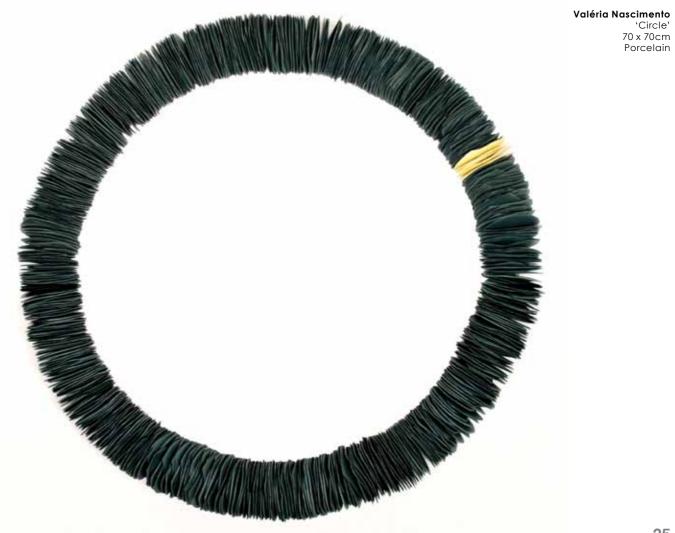

### Valéria Nascimento

'Segments' 70 x 70cm Porcelain

Valéria Nascimento 'Organisms' 90 x 190 cm Porcelain

Valéria Nascimento 'White Organism' 50cm Diameter Porcelain

**Valéria Nascimento** 'Charcoal Organism' 50cm Diameter Porcelain