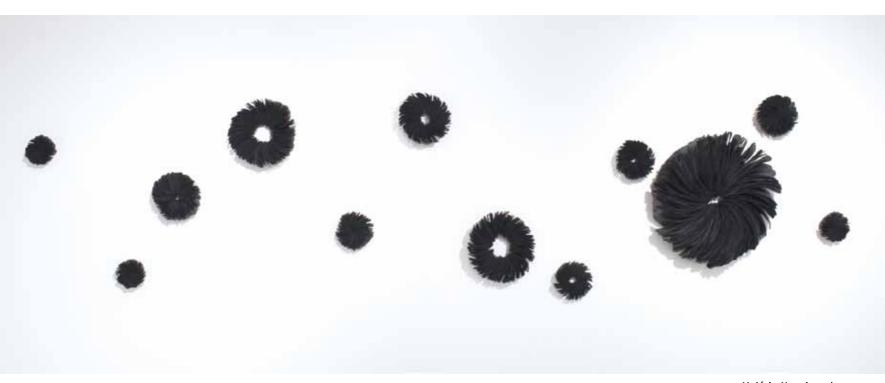

### Valéria Nascimento

'Black Anemones Wall Installation' 100 x 300cm Porcelain

Valéria Nascimento 'Black Anemones Wall Installation' (detail)

Valéria Nascimento 'Black Anemone'

40cm diameter Porcelain

Valéria Nascimento 'Discs' 90 x 110cm Porcelain (Opposite page - detail)