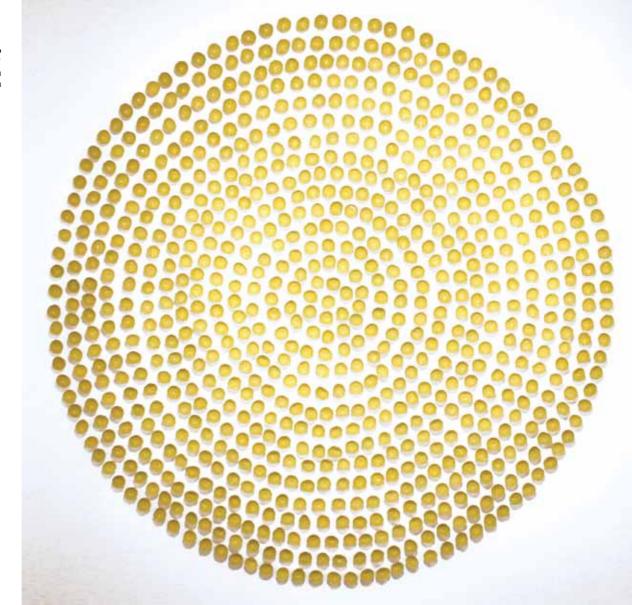

### Valéria Nascimento

'Yellow Poppies' 70 x 70cm Porcelain

Valéria Nascimento

'Yellow Poppies Mandala' 150 x 150cm Porcelain

WOOLFF gallery 89 Charlotte St London W1T 4PU T+44 (0) 207 631 0551 www.woolffgallery.co.uk info@woolffgallery.co.uk