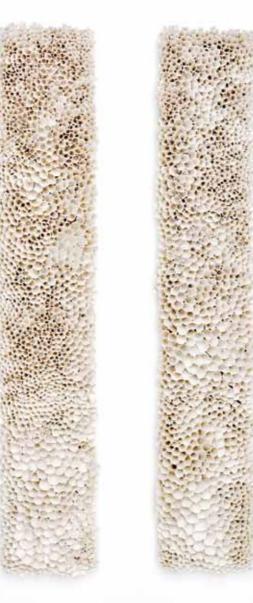

Valéria Nascimento 'Cascade Wall Installation' (detail) 150 x 400cm Porcelain

Valéria Nascimento 'Gold Cascade' 90 x 190cm Porcelain

**Valéria Nascimento** 'Coral Diptych' 25 x 100cm (each) Porcelain

Valéria Nascimento

'Square Coral' 40 x 40cm Porcelain

**Valéria Nascimento** 'Coral' 60 x 60cm Porcelain