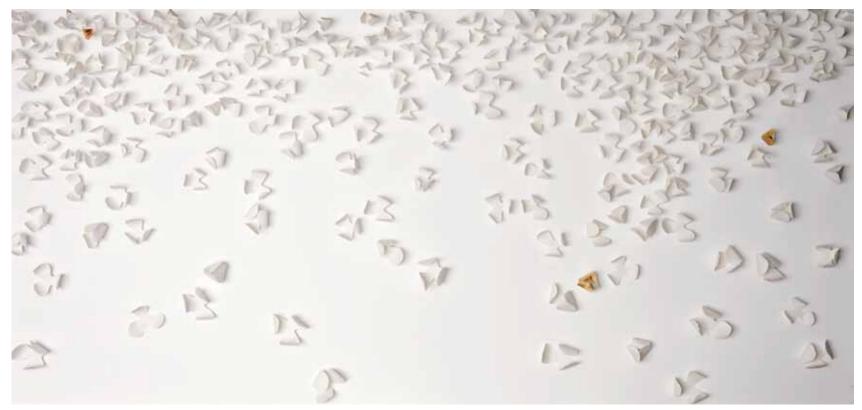

NICK WOOLFF

Valéria Nascimento 'Bloom' 120 x 120cm Porcelain

5

Valéria Nascimento 'Bloom'

80 x 80cm Porcelain

Valéria Nascimento 'Bloom' (Detail)

**Valéria Nascimento** 'Cascade Wall Installation' 150 x 400cm Porcelain