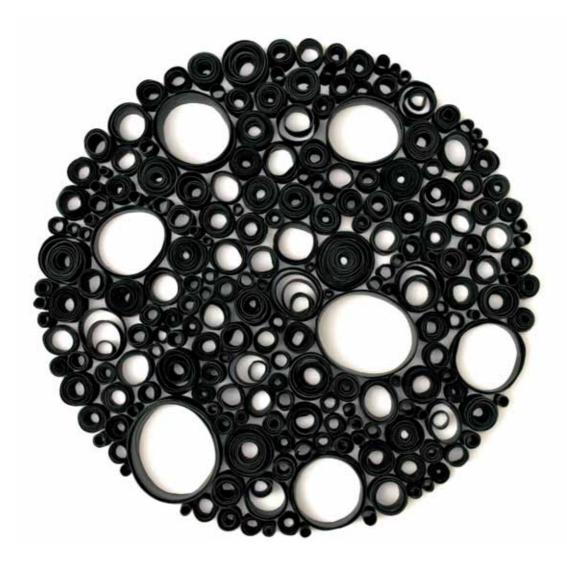

### Valéria Nascimento

'Segments' 70 x 70cm Porcelain

Valéria Nascimento 'Organisms' 90 x 190 cm Porcelain

Valéria Nascimento 'White Organism' 50cm Diameter Porcelain

**Valéria Nascimento** 'Charcoal Organism' 50cm Diameter Porcelain

Valéria Nascimento 'Black Organism' 50cm Diameter Porcelain

Valéria Nascimento 'Cups Wall Installation' (Detail) 50 x 120cm Porcelain

Valéria Nascimento 'Cups Wall Installation' (Detail)

Valéria Nascimento 'Hanging Platinum Cups' 30 x 90cm Porcelain