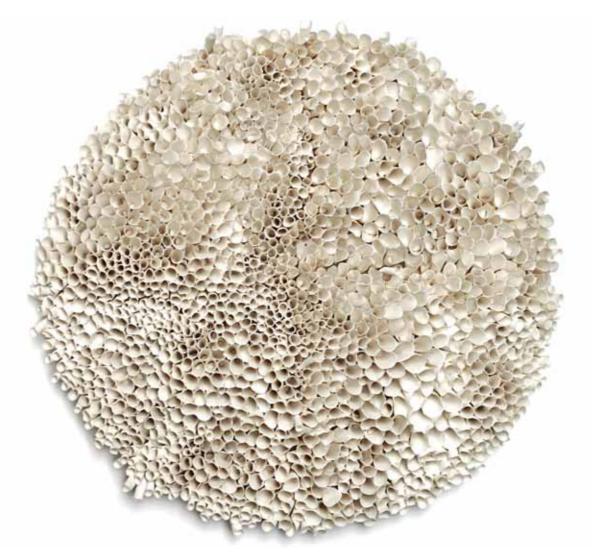

'Square Coral' 40 x 40cm Porcelain

**Valéria Nascimento** 'Coral' 60 x 60cm Porcelain