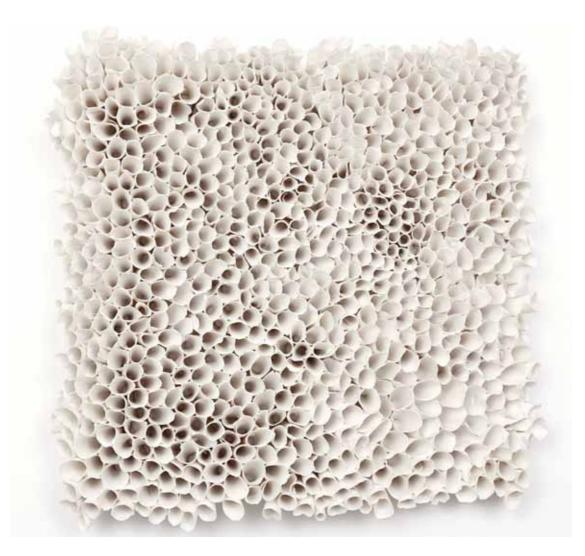

'Square Coral' 40 x 40cm Porcelain

**Valéria Nascimento** 'Coral' 60 x 60cm Porcelain