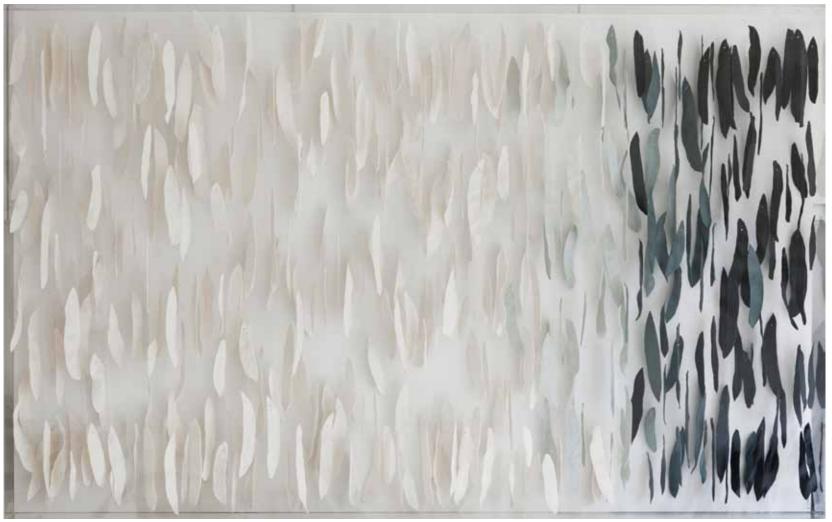

Valéria Nascimento 'Seeds' (detail) 135 x 135cm Porcelain

**Valéria Nascimento** 'Seeds' 135 x 135cm Porcelain with platinum

**Valéria Nascimento** 'Pods' 90 x 190cm Porcelain