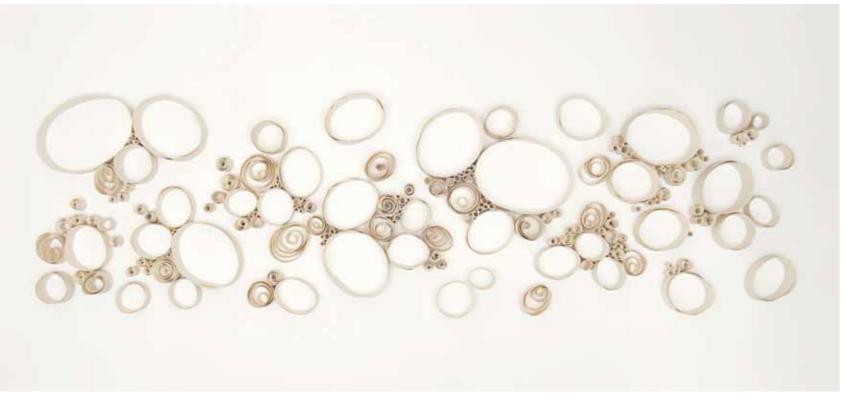

Valéria Nascimento 'Cascade Wall Installation' (detail) 150 x 400cm Porcelain

Valéria Nascimento 'Gold Cascade' 90 x 190cm Porcelain

**Valéria Nascimento** 'Coral Diptych' 25 x 100cm (each) Porcelain

Valéria Nascimento