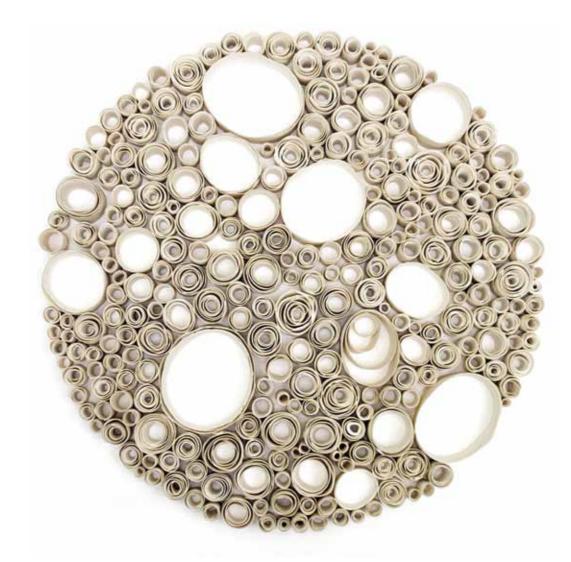

Valéria Nascimento 'Black Organism' 50cm Diameter Porcelain

Valéria Nascimento 'Cups Wall Installation' (Detail) 50 x 120cm Porcelain

Valéria Nascimento 'Cups Wall Installation' (Detail)

Valéria Nascimento 'Hanging Platinum Cups' 30 x 90cm Porcelain