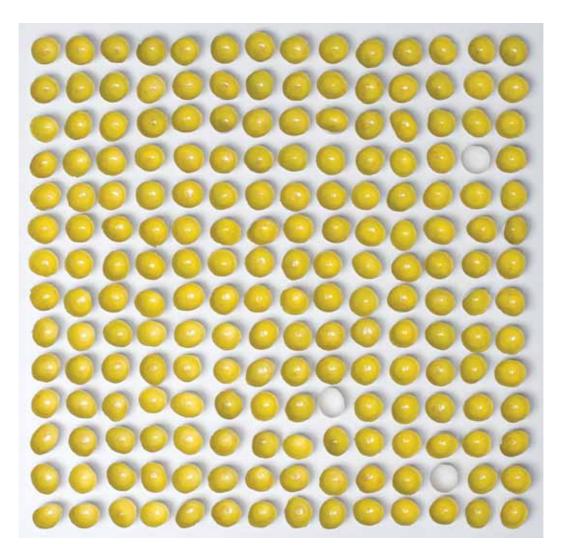

### Valéria Nascimento

'Yellow Poppies' 70 x 70cm Porcelain

Valéria Nascimento

'Yellow Poppies Mandala' 150 x 150cm Porcelain

WOOLFF gallery 89 Charlotte St London W1T 4PU T+44 (0) 207 631 0551 www.woolffgallery.co.uk info@woolffgallery.co.uk