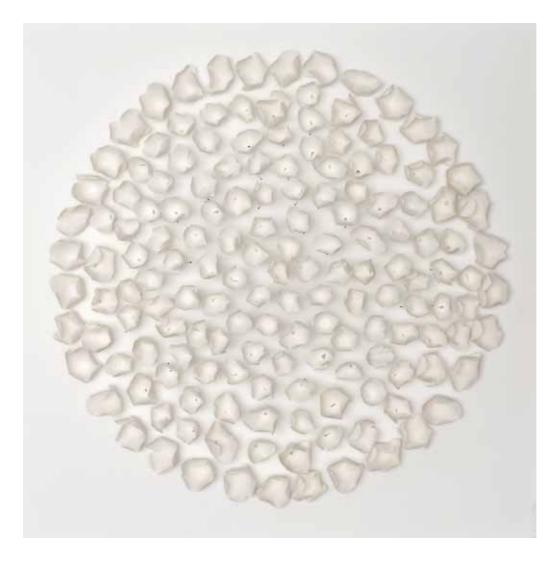

NICK WOOLFF

Valéria Nascimento 'Bloom' 120 x 120cm Porcelain

5

Valéria Nascimento 'Bloom'

80 x 80cm Porcelain

Valéria Nascimento 'Bloom' (Detail)

**Valéria Nascimento** 'Cascade Wall Installation' 150 x 400cm Porcelain