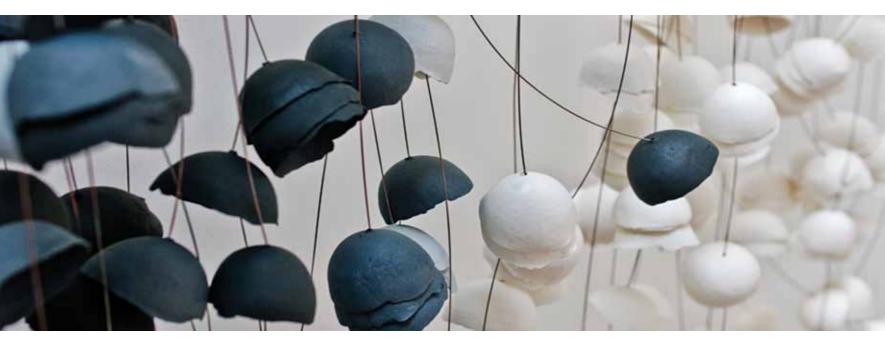

**Valéria Nascimento** 'Platinum Poppies' 70 x 70cm Porcelain

Valéria Nascimento 'Cups Triptych' 110 x 130cm Porcelain

Valéria Nascimento 'Hanging Blossoms Installation' (Detail)

**Valéria Nascimento** 'Hanging Blossoms Installation' 150 x 120cm Porcelain