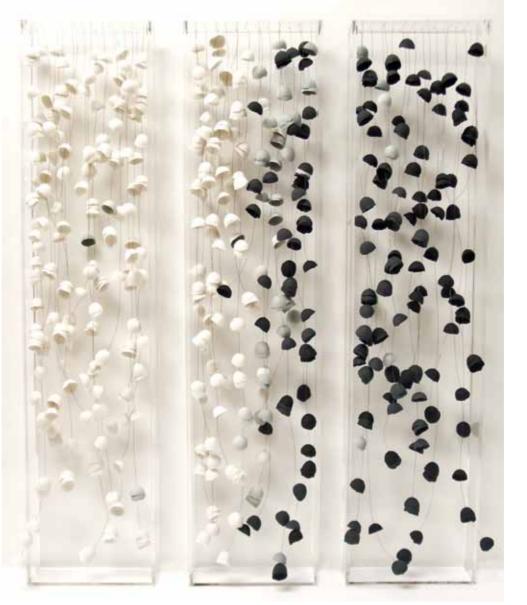

Valéria Nascimento 'Cascade Wall Installation' (detail) 150 x 400cm Porcelain

Valéria Nascimento 'Gold Cascade' 90 x 190cm Porcelain

**Valéria Nascimento** 'Coral Diptych' 25 x 100cm (each) Porcelain

Valéria Nascimento

'Square Coral' 40 x 40cm Porcelain

**Valéria Nascimento** 'Coral' 60 x 60cm Porcelain