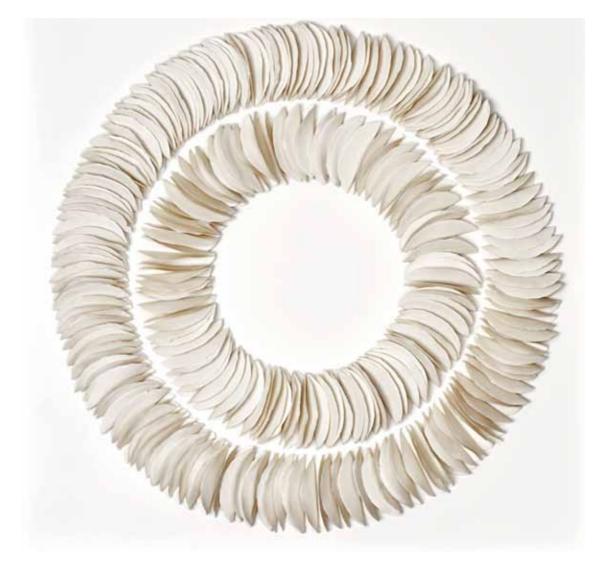

". Lindsey Brown - Curator

'Elements' is another outstanding collection of artworks from Valéria Nascimento, the exhibition will commence with a preview on Thursday 14th November 2013.

With special thanks to Lucas Ferreira for all photography.

NICK WOOLFF



Valéria Nascimento 'Bloom' 120 x 120cm Porcelain

5



Valéria Nascimento 'Bloom'

80 x 80cm Porcelain

Valéria Nascimento 'Bloom' (Detail)



**Valéria Nascimento** 'Cascade Wall Installation' 150 x 400cm Porcelain

Valéria Nascimento 'Cascade Wall Installation' (detail) 150 x 400cm Porcelain



Valéria Nascimento 'Gold Cascade' 90 x 190cm Porcelain



**Valéria Nascimento** 'Coral Diptych' 25 x 100cm (each) Porcelain





Valéria Nascimento

'Square Coral' 40 x 40cm Porcelain



**Valéria Nascimento** 'Coral' 60 x 60cm Porcelain



### Valéria Nascimento

'Segments' 70 x 70cm Porcelain



Valéria Nascimento 'Organisms' 90 x 190 cm Porcelain



Valéria Nascimento 'White Organism' 50cm Diameter Porcelain



**Valéria Nascimento** 'Charcoal Organism' 50cm Diameter Porcelain



Valéria Nascimento 'Black Organism' 50cm Diameter Porcelain

Valéria Nascimento 'Cups Wall Installation' (Detail) 50 x 120cm Porcelain



Valéria Nascimento 'Cups Wall Installation' (Detail)



Valéria Nascimento 'Hanging Platinum Cups' 30 x 90cm Porcelain

**Valéria Nascimento** 'Platinum Poppies' 70 x 70cm Porcelain





Valéria Nascimento 'Cups Triptych' 110 x 130cm Porcelain

Valéria Nascimento 'Hanging Blossoms Installation' (Detail)



**Valéria Nascimento** 'Hanging Blossoms Installation' 150 x 120cm Porcelain

Valéria Nascimento 'Seeds'