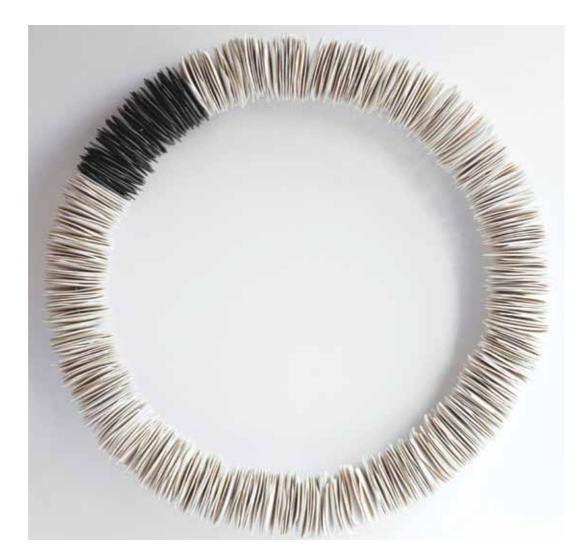

### Valéria Nascimento

'Segments' 70 x 70cm Porcelain

Valéria Nascimento 'Organisms' 90 x 190 cm Porcelain

Valéria Nascimento 'White Organism' 50cm Diameter Porcelain

**Valéria Nascimento** 'Charcoal Organism' 50cm Diameter Porcelain