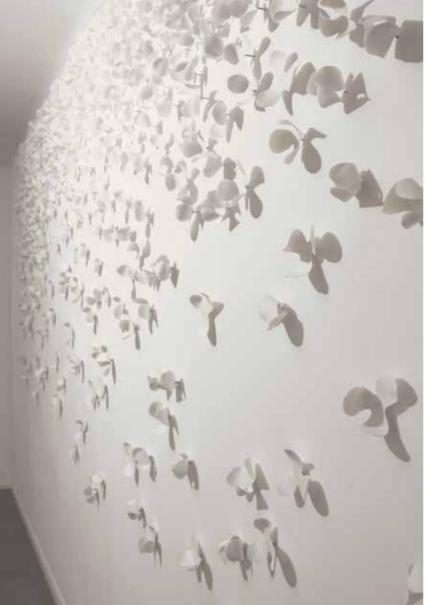

**Valéria Nascimento** 'Platinum Poppies' 70 x 70cm Porcelain

Valéria Nascimento 'Cups Triptych' 110 x 130cm Porcelain

Valéria Nascimento 'Hanging Blossoms Installation' (Detail)

**Valéria Nascimento** 'Hanging Blossoms Installation' 150 x 120cm Porcelain