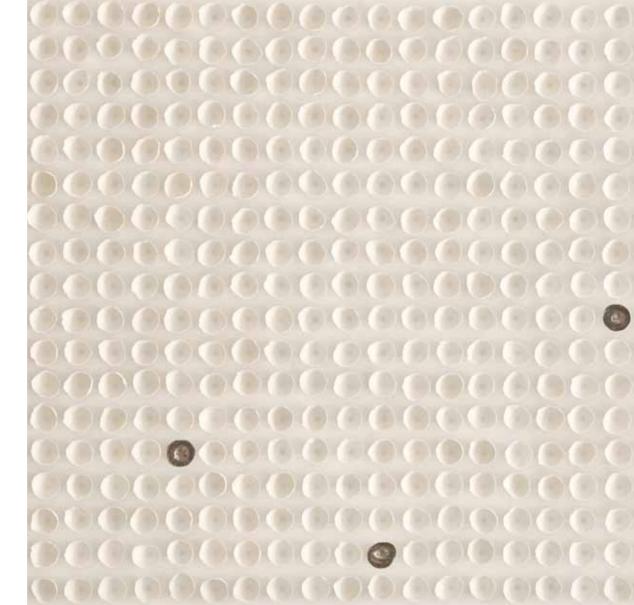

NICK WOOLFF

Valéria Nascimento 'Bloom' 120 x 120cm Porcelain

5

Valéria Nascimento 'Bloom'

80 x 80cm Porcelain

Valéria Nascimento 'Bloom' (Detail)

**Valéria Nascimento** 'Cascade Wall Installation' 150 x 400cm Porcelain