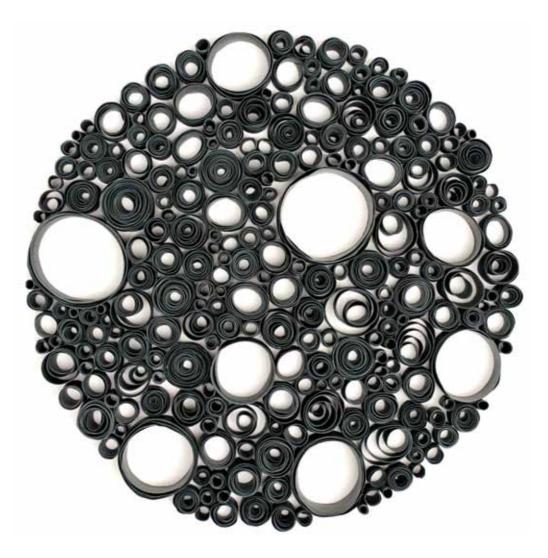

### Valéria Nascimento

'Segments' 70 x 70cm Porcelain

Valéria Nascimento 'Organisms' 90 x 190 cm Porcelain

Valéria Nascimento 'White Organism' 50cm Diameter Porcelain

**Valéria Nascimento** 'Charcoal Organism' 50cm Diameter Porcelain

Valéria Nascimento 'Black Organism' 50cm Diameter Porcelain

Valéria Nascimento 'Cups Wall Installation' (Detail) 50 x 120cm Porcelain

Valéria Nascimento 'Cups Wall Installation' (Detail)

Valéria Nascimento 'Hanging Platinum Cups' 30 x 90cm Porcelain