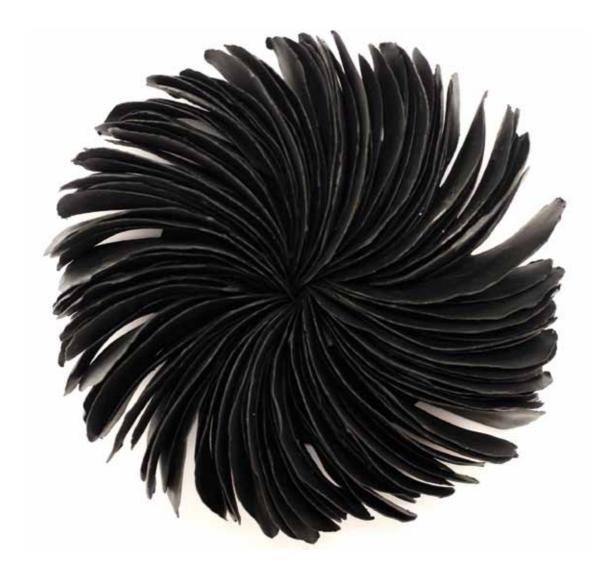

### Valéria Nascimento

'Black Anemones Wall Installation' 100 x 300cm Porcelain

Valéria Nascimento 'Black Anemones Wall Installation' (detail)

Valéria Nascimento 'Black Anemone'

40cm diameter Porcelain

Valéria Nascimento 'Discs' 90 x 110cm Porcelain (Opposite page - detail)