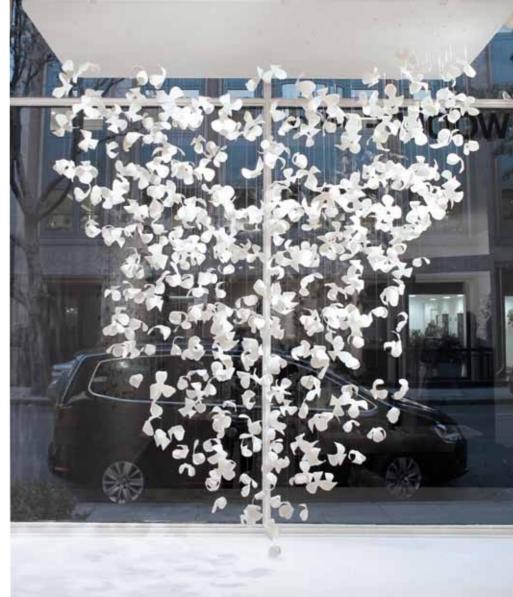

**Valéria Nascimento** 'Platinum Poppies' 70 x 70cm Porcelain

Valéria Nascimento 'Cups Triptych' 110 x 130cm Porcelain

Valéria Nascimento 'Hanging Blossoms Installation' (Detail)

**Valéria Nascimento** 'Hanging Blossoms Installation' 150 x 120cm Porcelain