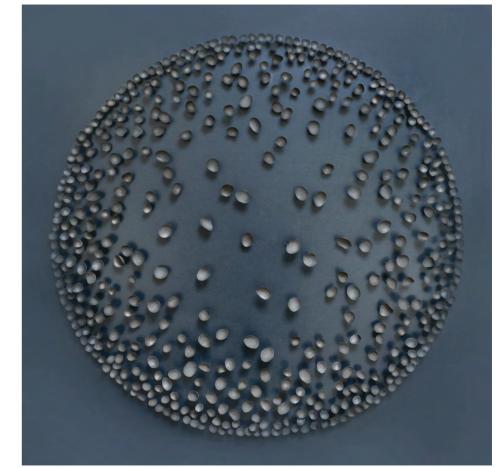

Black Drift 100 x 100 cm Assembled in perspex

Nest Series 30 x 200

Disc Installation 120 x 300 cm

Lotus Installation 80 x 350