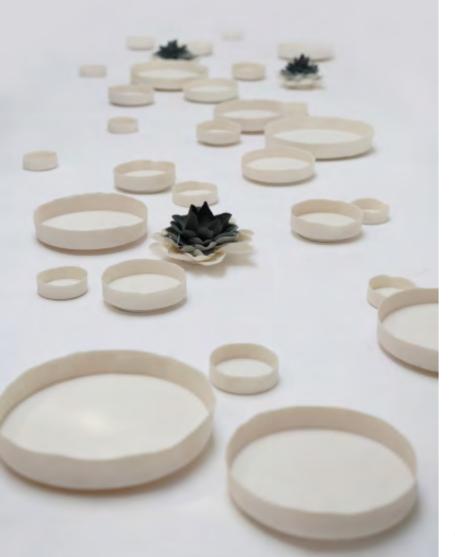

Black Drift 100 x 100 cm Assembled in perspex

Nest Series 30 x 200

Disc Installation 120 x 300 cm

Lotus Installation 80 x 350