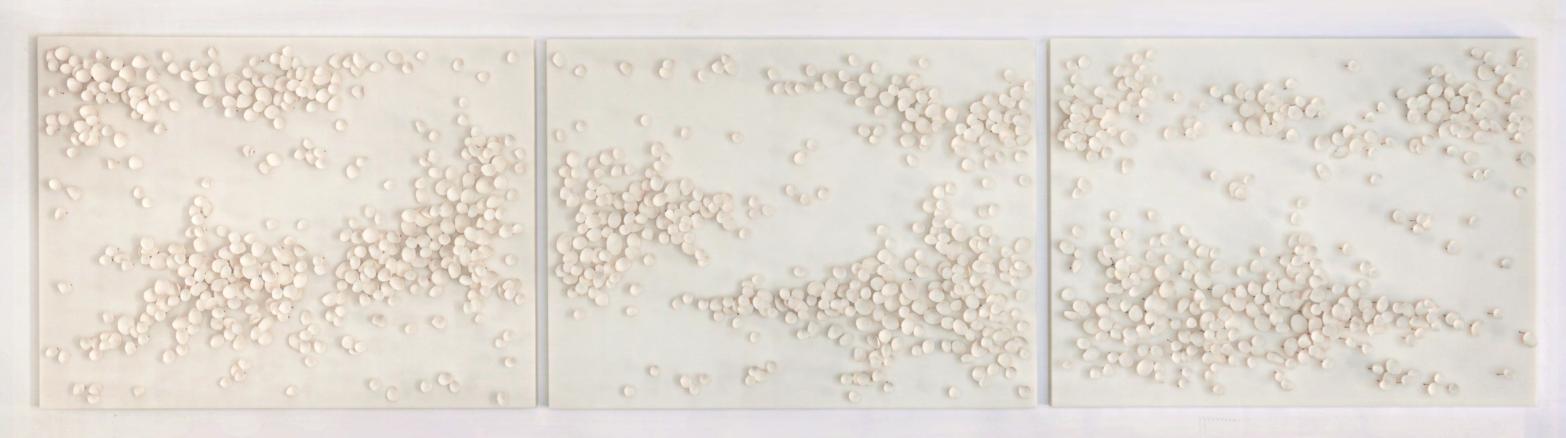

VALÉRIA NASCIMENTO

White Drift 90 x 190 cm Assembled in perspex case

White Drift Triptych 60 x 250 cm Corian Panels

Black Drift Detail 80 x 180 cm Charred Oak Panel

Black Drift Triptych 80 x 180 cm Charred Oak Panels