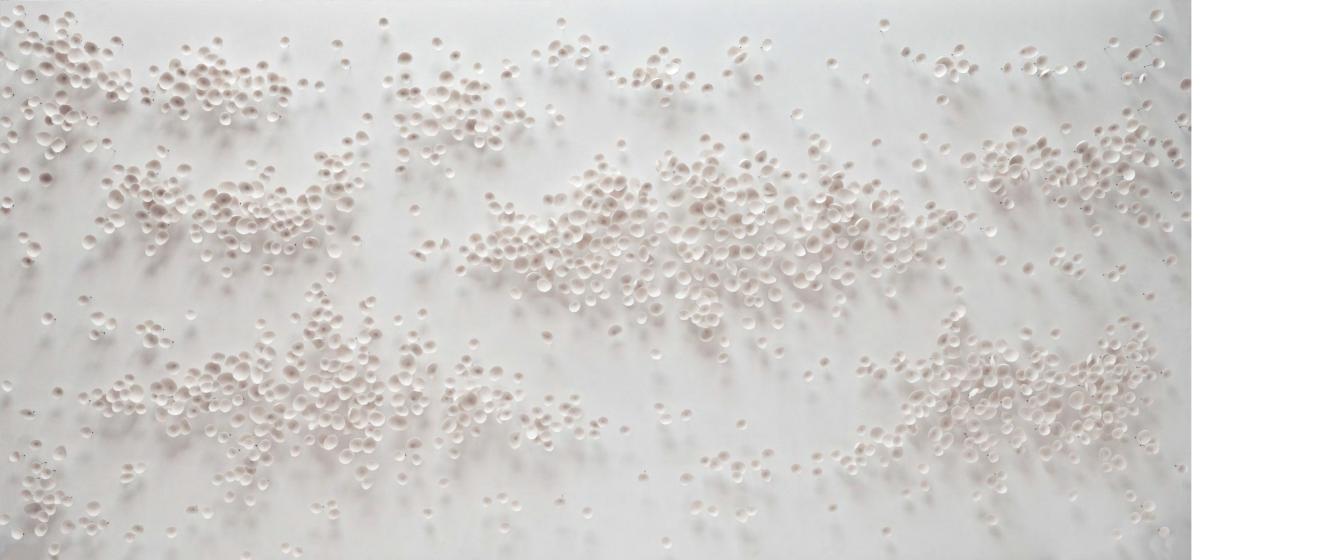

VALÉRIA NASCIMENTO

White Drift 90 x 190 cm Assembled in perspex case

White Drift Triptych 60 x 250 cm Corian Panels

Black Drift Detail 80 x 180 cm Charred Oak Panel

Black Drift Triptych 80 x 180 cm Charred Oak Panels