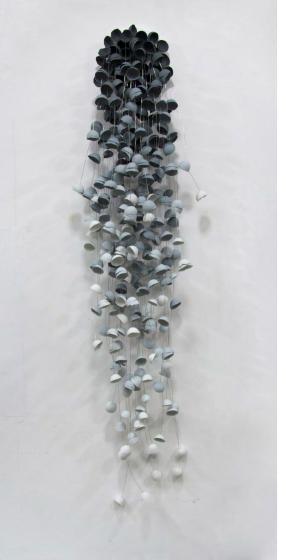

Black Drift 100 x 100 cm Assembled in perspex

Nest Series 30 x 200

Disc Installation 120 x 300 cm

Lotus Installation 80 x 350