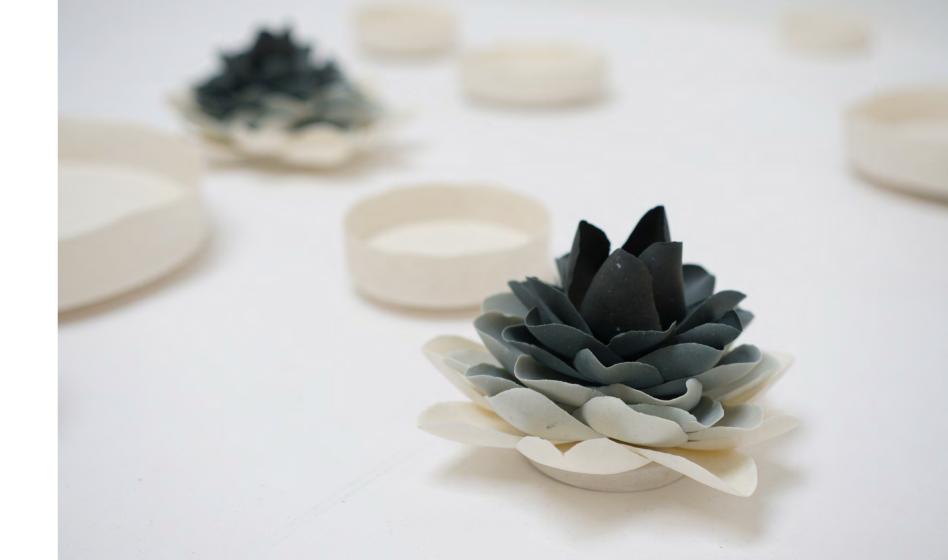

Black Drift 100 x 100 cm Assembled in perspex

Nest Series 30 x 200

Disc Installation 120 x 300 cm

Lotus Installation 80 x 350