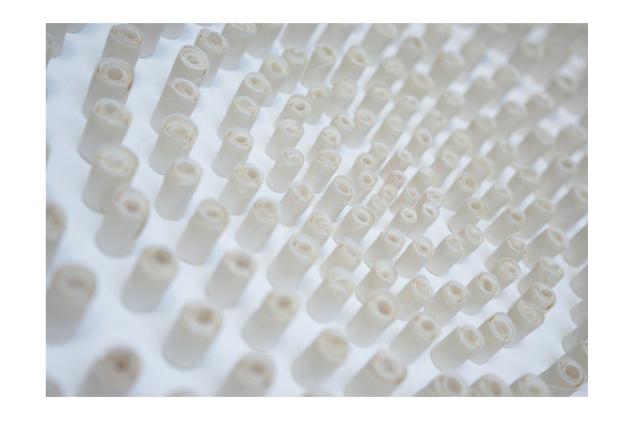

Black Drift 100 x 100 cm Assembled in perspex

Nest Series 30 x 200

Disc Installation 120 x 300 cm

Lotus Installation 80 x 350