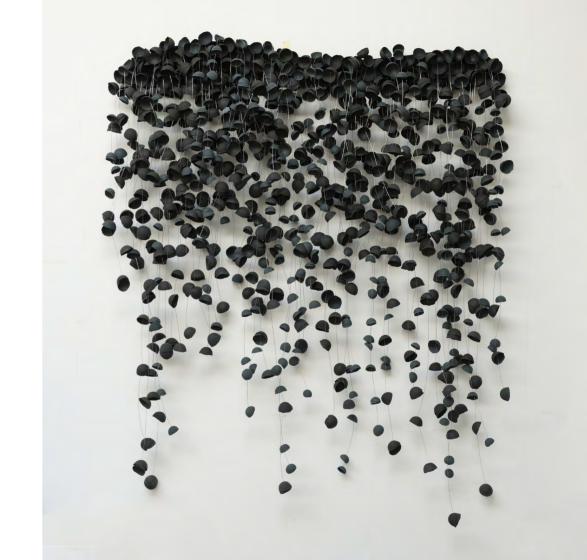

VALÉRIA NASCIMENTO

White Drift 90 x 190 cm Assembled in perspex case

White Drift Triptych 60 x 250 cm Corian Panels

Black Drift Detail 80 x 180 cm Charred Oak Panel

Black Drift Triptych 80 x 180 cm Charred Oak Panels

Black Drift 100 x 100 cm Assembled in perspex

Nest Series 30 x 200

Disc Installation 120 x 300 cm

Lotus Installation 80 x 350