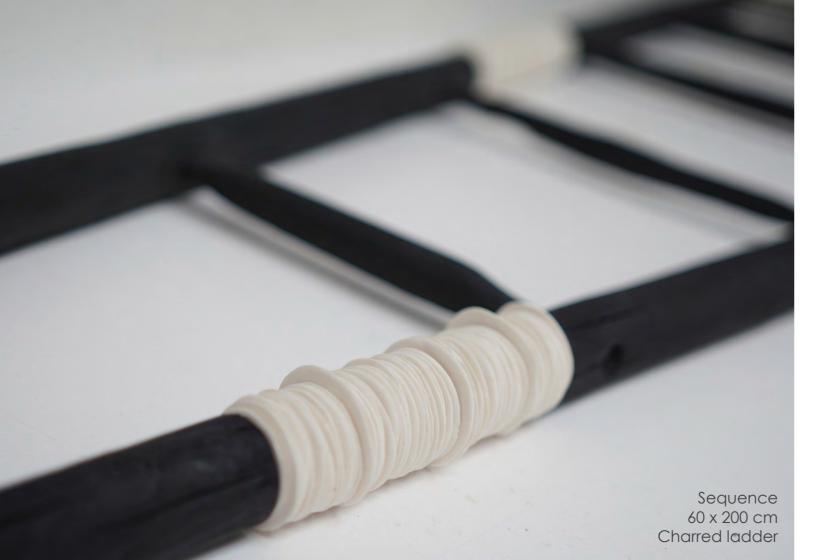

Black Drift 100 x 100 cm Assembled in perspex

Nest Series 30 x 200

Disc Installation 120 x 300 cm

Lotus Installation 80 x 350