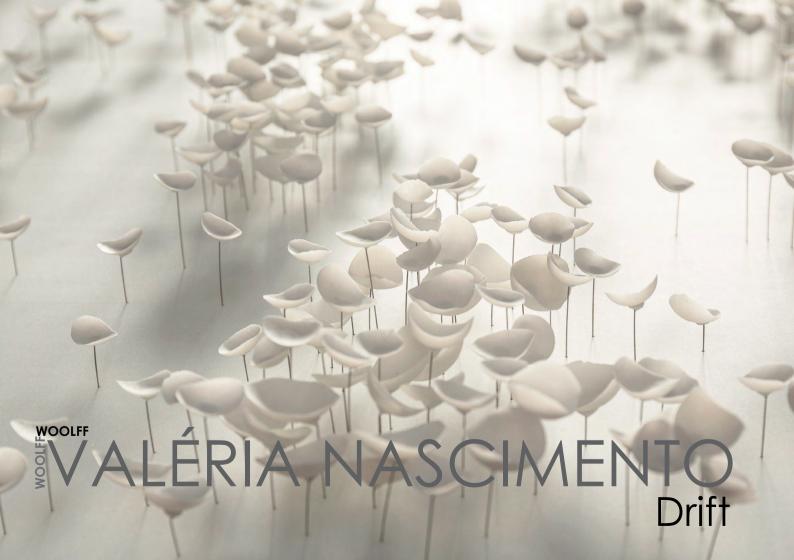

VALÉRIA NASCIMENTO

White Drift 90 x 190 cm Assembled in perspex case

White Drift Triptych 60 x 250 cm Corian Panels

Black Drift Detail 80 x 180 cm Charred Oak Panel

Black Drift Triptych 80 x 180 cm Charred Oak Panels