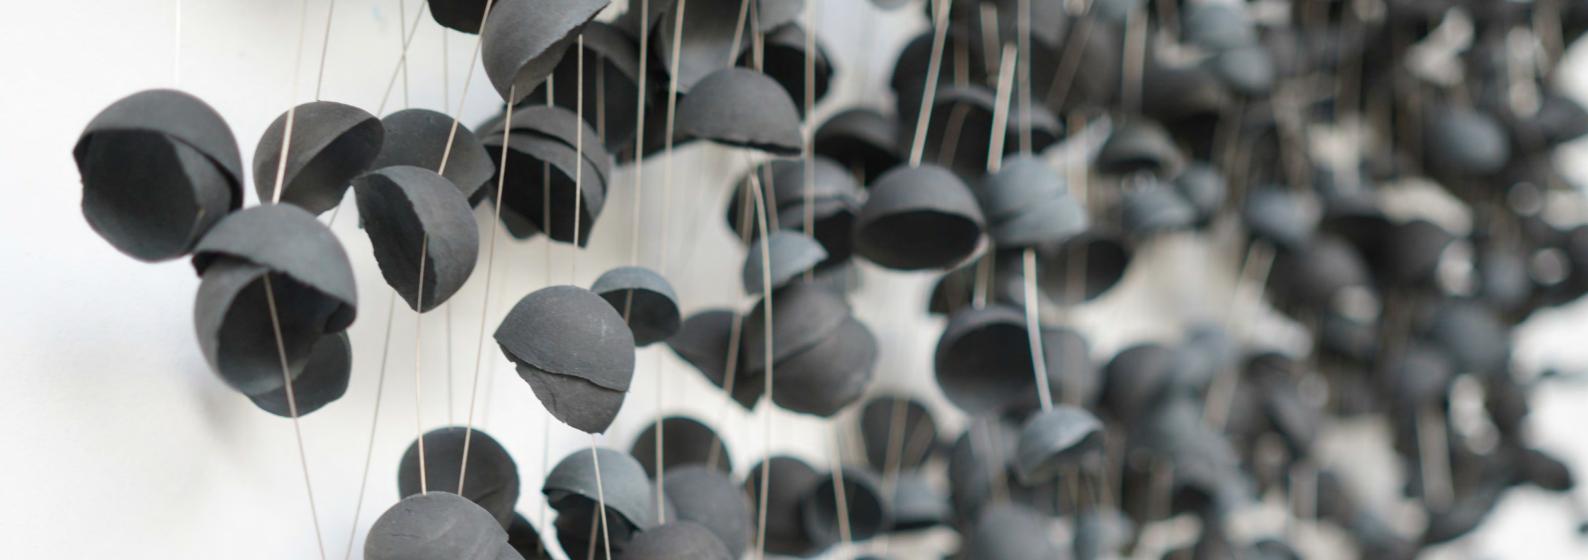

Black Drift 100 x 100 cm Assembled in perspex

Nest Series 30 x 200

Disc Installation 120 x 300 cm

Lotus Installation 80 x 350