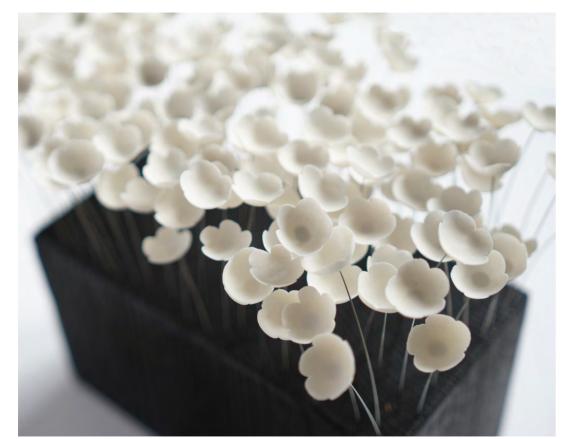

VALÉRIA NASCIMENTO

White Drift 90 x 190 cm Assembled in perspex case

White Drift Triptych 60 x 250 cm Corian Panels

Black Drift Detail 80 x 180 cm Charred Oak Panel

Black Drift Triptych 80 x 180 cm Charred Oak Panels