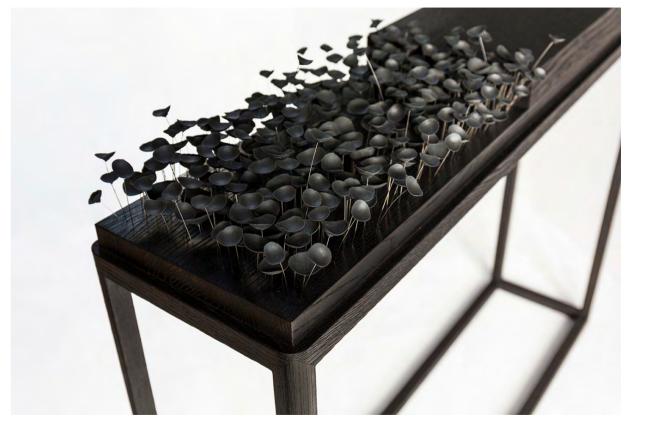

Black Drift Console Table 110 x 25 x 83 cm Charrerd Oak

Sakura Block 25 x 23 x 12 cm Charrerd Oak

Bloom Log 130 x 40 cm Charred Chestnut Log

Black Botanica 100 x 100 cm Charred oak panel

Grey Cups 30 x 150 cm Black Cups 100 x 150 cm