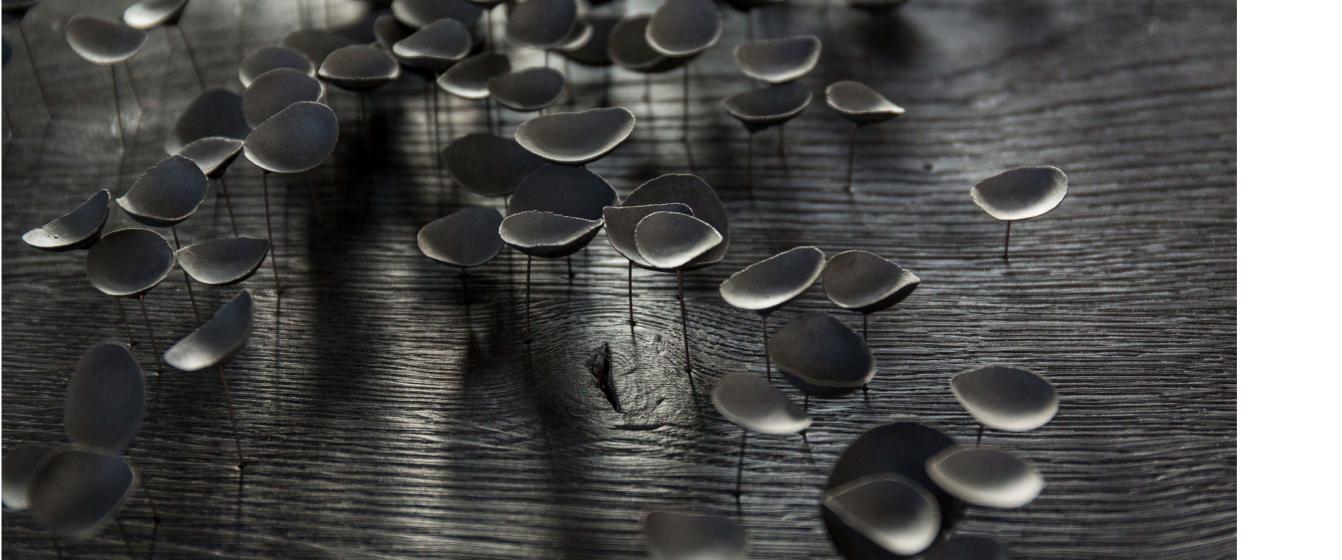

VALÉRIA NASCIMENTO

White Drift 90 x 190 cm Assembled in perspex case

White Drift Triptych 60 x 250 cm Corian Panels

Black Drift Detail 80 x 180 cm Charred Oak Panel

Black Drift Triptych 80 x 180 cm Charred Oak Panels