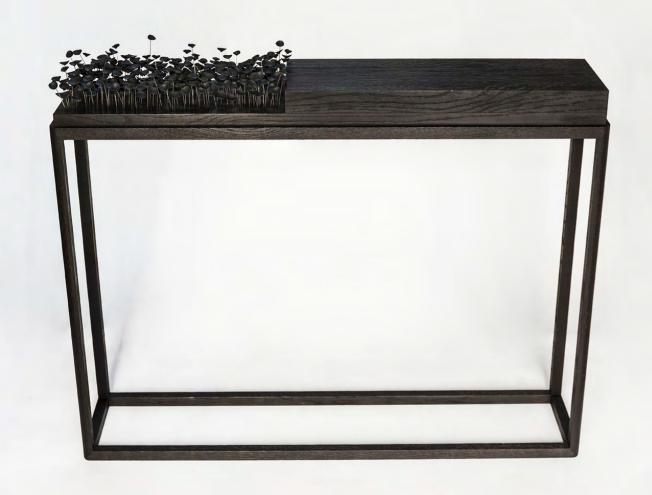

Black Drift Console Table 110 x 25 x 83 cm Charrerd Oak

Sakura Block 25 x 23 x 12 cm Charrerd Oak

Bloom Log 130 x 40 cm Charred Chestnut Log

Black Botanica 100 x 100 cm Charred oak panel

Grey Cups 30 x 150 cm Black Cups 100 x 150 cm