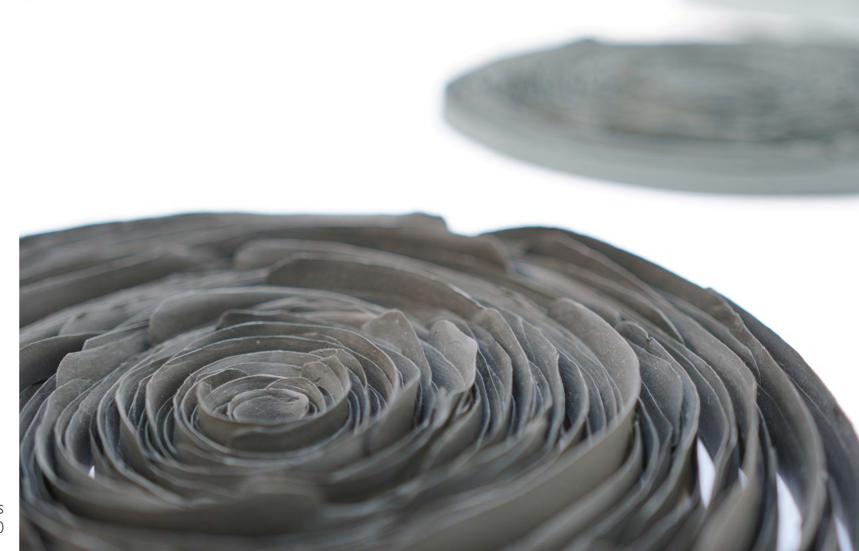

Black Drift 100 x 100 cm Assembled in perspex

Nest Series 30 x 200

Disc Installation 120 x 300 cm

Lotus Installation 80 x 350