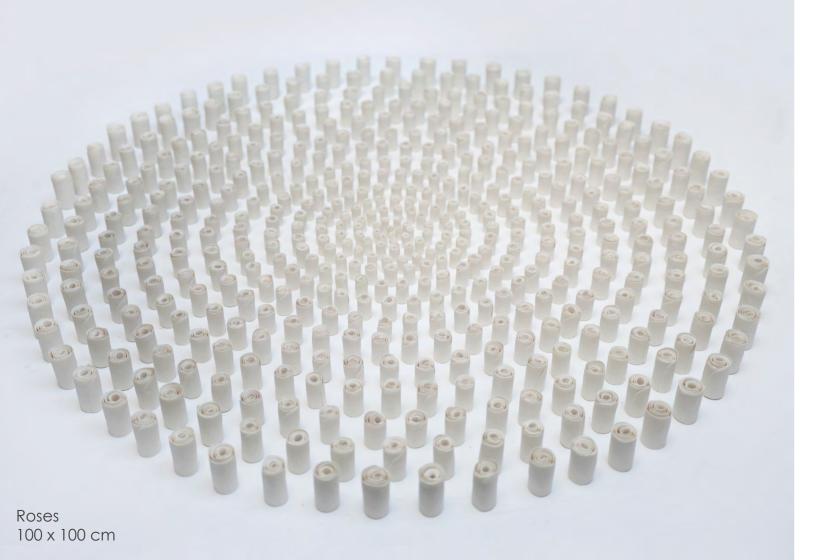

Black Drift 100 x 100 cm Assembled in perspex

Nest Series 30 x 200

Disc Installation 120 x 300 cm

Lotus Installation 80 x 350