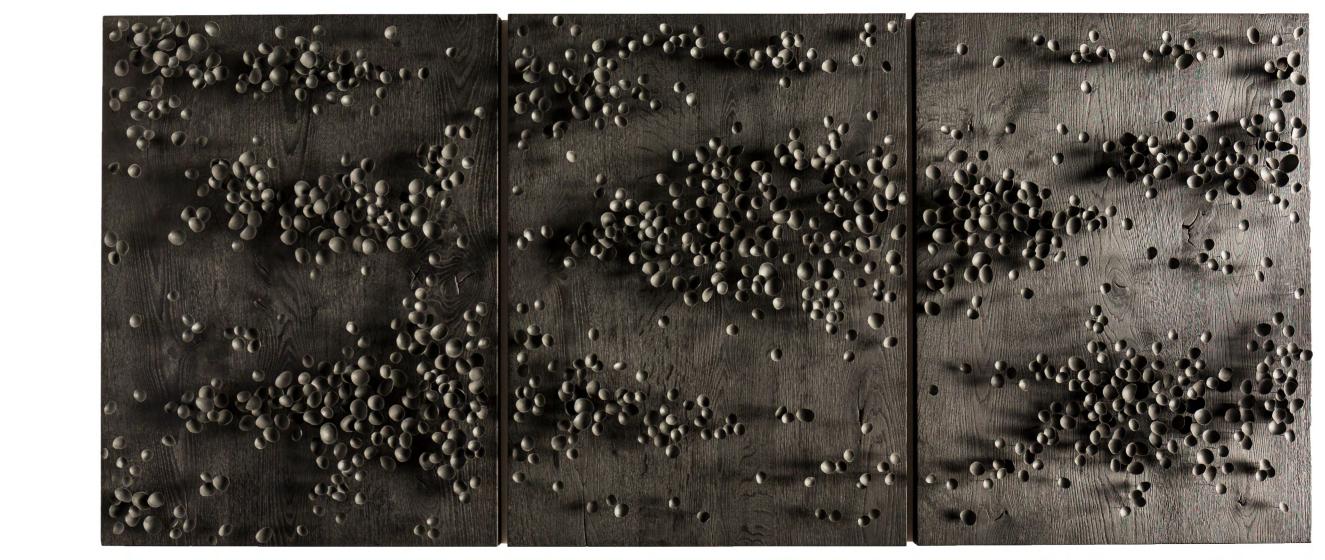

VALÉRIA NASCIMENTO

White Drift 90 x 190 cm Assembled in perspex case

White Drift Triptych 60 x 250 cm Corian Panels

Black Drift Detail 80 x 180 cm Charred Oak Panel

Black Drift Triptych 80 x 180 cm Charred Oak Panels