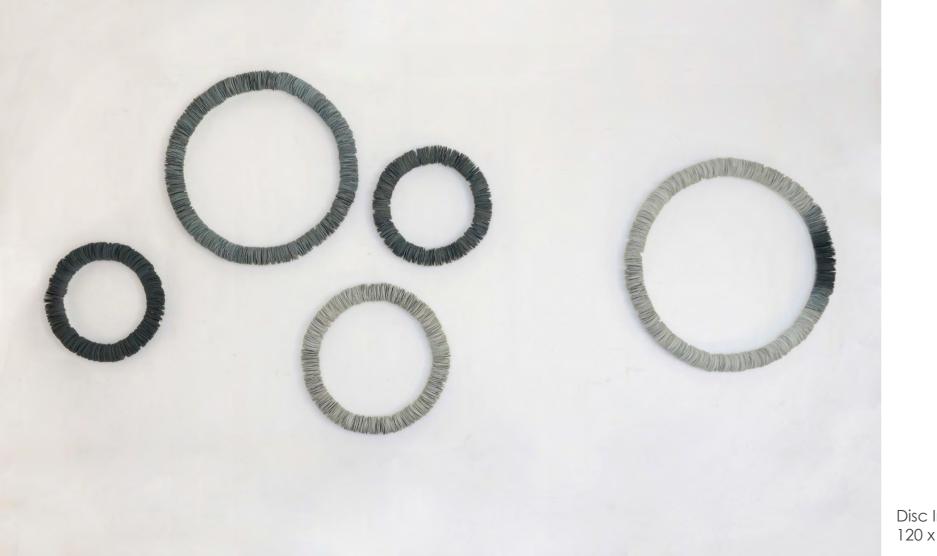

Black Drift 100 x 100 cm Assembled in perspex

Nest Series 30 x 200

Disc Installation 120 x 300 cm

Lotus Installation 80 x 350