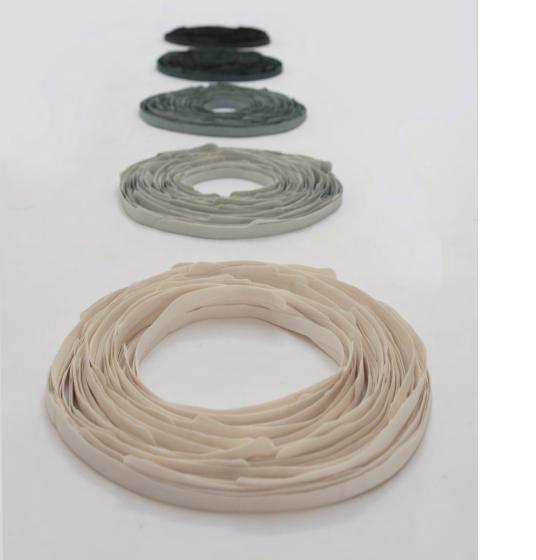

Black Drift Console Table 110 x 25 x 83 cm Charrerd Oak

Sakura Block 25 x 23 x 12 cm Charrerd Oak

Bloom Log 130 x 40 cm Charred Chestnut Log

Black Botanica 100 x 100 cm Charred oak panel

Grey Cups 30 x 150 cm Black Cups 100 x 150 cm