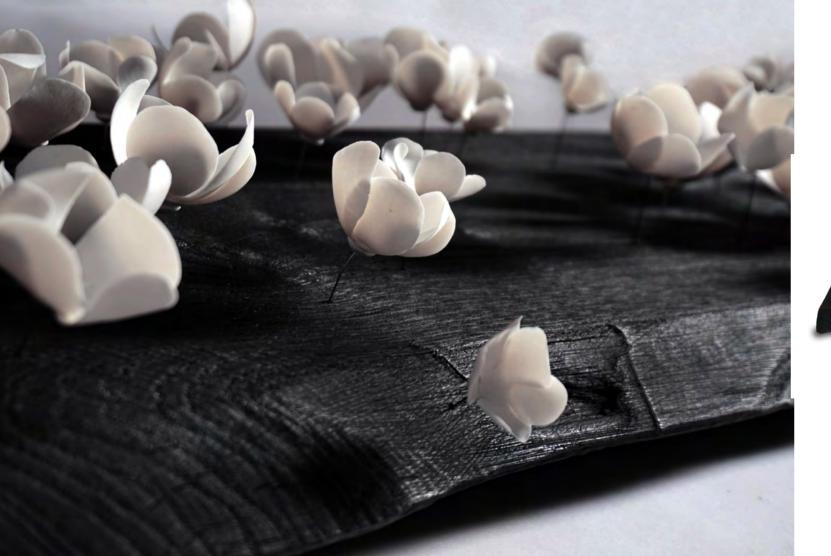

Black Drift Console Table 110 x 25 x 83 cm Charrerd Oak

Sakura Block 25 x 23 x 12 cm Charrerd Oak

Bloom Log 130 x 40 cm Charred Chestnut Log

Black Botanica 100 x 100 cm Charred oak panel

Grey Cups 30 x 150 cm Black Cups 100 x 150 cm