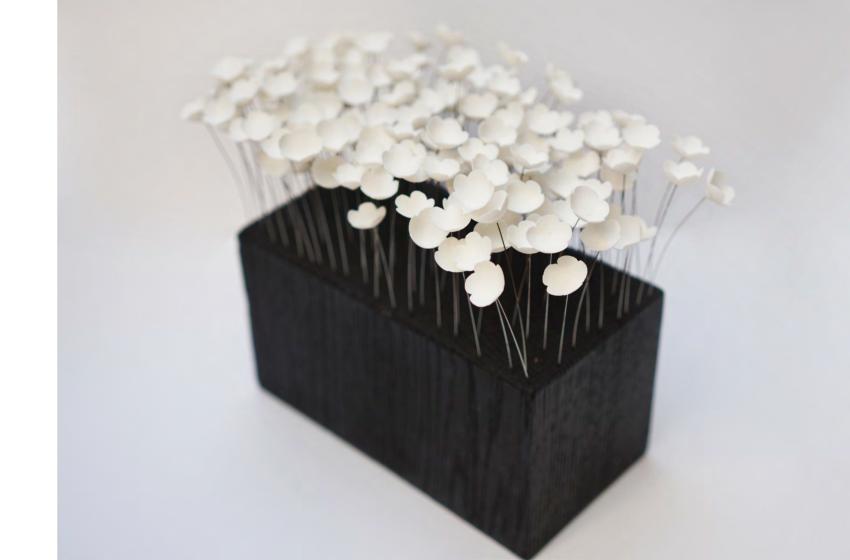

Black Drift Console Table 110 x 25 x 83 cm Charrerd Oak

Sakura Block 25 x 23 x 12 cm Charrerd Oak

Bloom Log 130 x 40 cm Charred Chestnut Log

Black Botanica 100 x 100 cm Charred oak panel

Grey Cups 30 x 150 cm Black Cups 100 x 150 cm