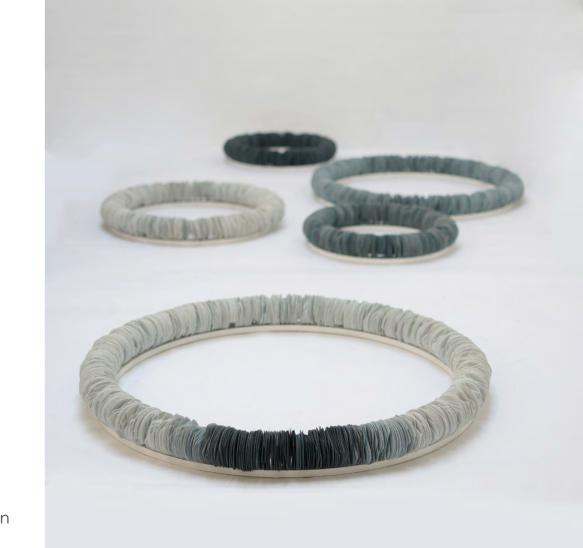

Black Drift 100 x 100 cm Assembled in perspex

Nest Series 30 x 200

Disc Installation 120 x 300 cm

Lotus Installation 80 x 350