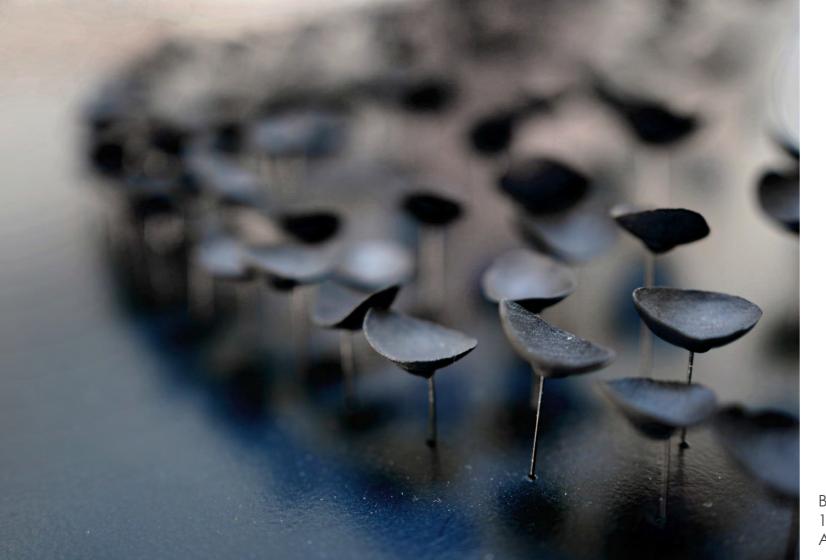

VALÉRIA NASCIMENTO

White Drift 90 x 190 cm Assembled in perspex case

White Drift Triptych 60 x 250 cm Corian Panels

Black Drift Detail 80 x 180 cm Charred Oak Panel

Black Drift Triptych 80 x 180 cm Charred Oak Panels

Black Drift Console Table 110 x 25 x 83 cm Charrerd Oak

Sakura Block 25 x 23 x 12 cm Charrerd Oak

Bloom Log 130 x 40 cm Charred Chestnut Log

Black Botanica 100 x 100 cm Charred oak panel

Grey Cups 30 x 150 cm Black Cups 100 x 150 cm