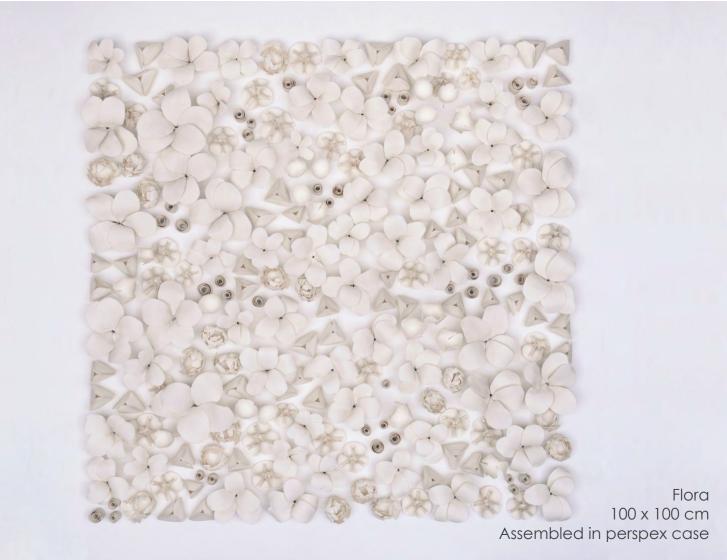

Black Drift 100 x 100 cm Assembled in perspex

Nest Series 30 x 200

Disc Installation 120 x 300 cm

Lotus Installation 80 x 350