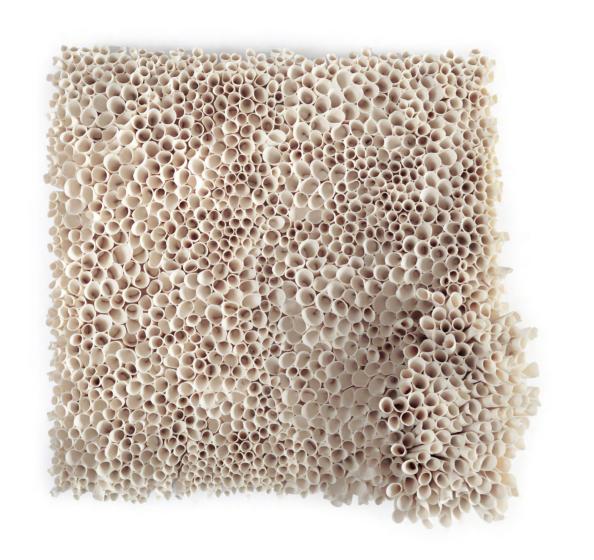

Black Drift Console Table 110 x 25 x 83 cm Charrerd Oak

Sakura Block 25 x 23 x 12 cm Charrerd Oak

Bloom Log 130 x 40 cm Charred Chestnut Log

Black Botanica 100 x 100 cm Charred oak panel

Grey Cups 30 x 150 cm Black Cups 100 x 150 cm