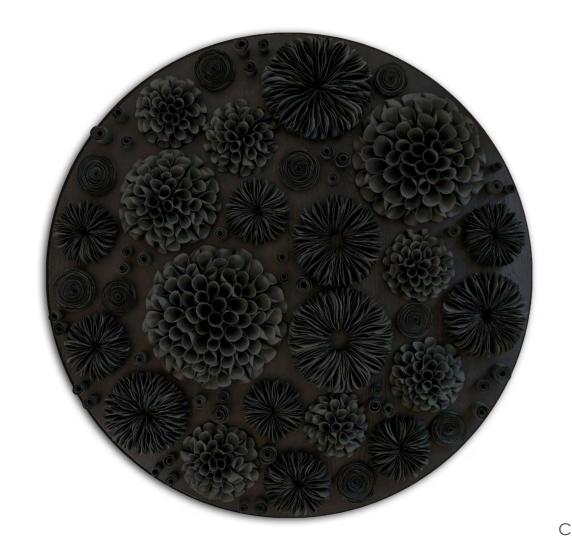

VALÉRIA NASCIMENTO

White Drift 90 x 190 cm Assembled in perspex case

White Drift Triptych 60 x 250 cm Corian Panels

Black Drift Detail 80 x 180 cm Charred Oak Panel

Black Drift Triptych 80 x 180 cm Charred Oak Panels

Black Drift Console Table 110 x 25 x 83 cm Charrerd Oak

Sakura Block 25 x 23 x 12 cm Charrerd Oak

Bloom Log 130 x 40 cm Charred Chestnut Log

Black Botanica 100 x 100 cm Charred oak panel

Grey Cups 30 x 150 cm Black Cups 100 x 150 cm