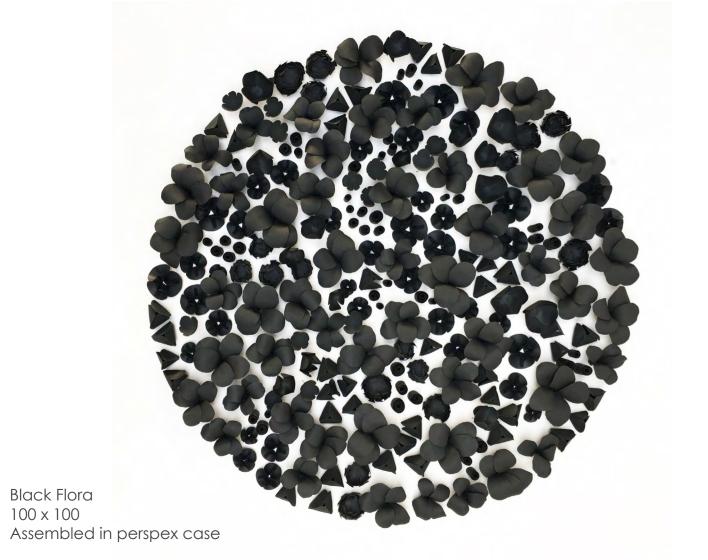

Black Drift Console Table 110 x 25 x 83 cm Charrerd Oak

Sakura Block 25 x 23 x 12 cm Charrerd Oak

Bloom Log 130 x 40 cm Charred Chestnut Log

Black Botanica 100 x 100 cm Charred oak panel

Grey Cups 30 x 150 cm Black Cups 100 x 150 cm