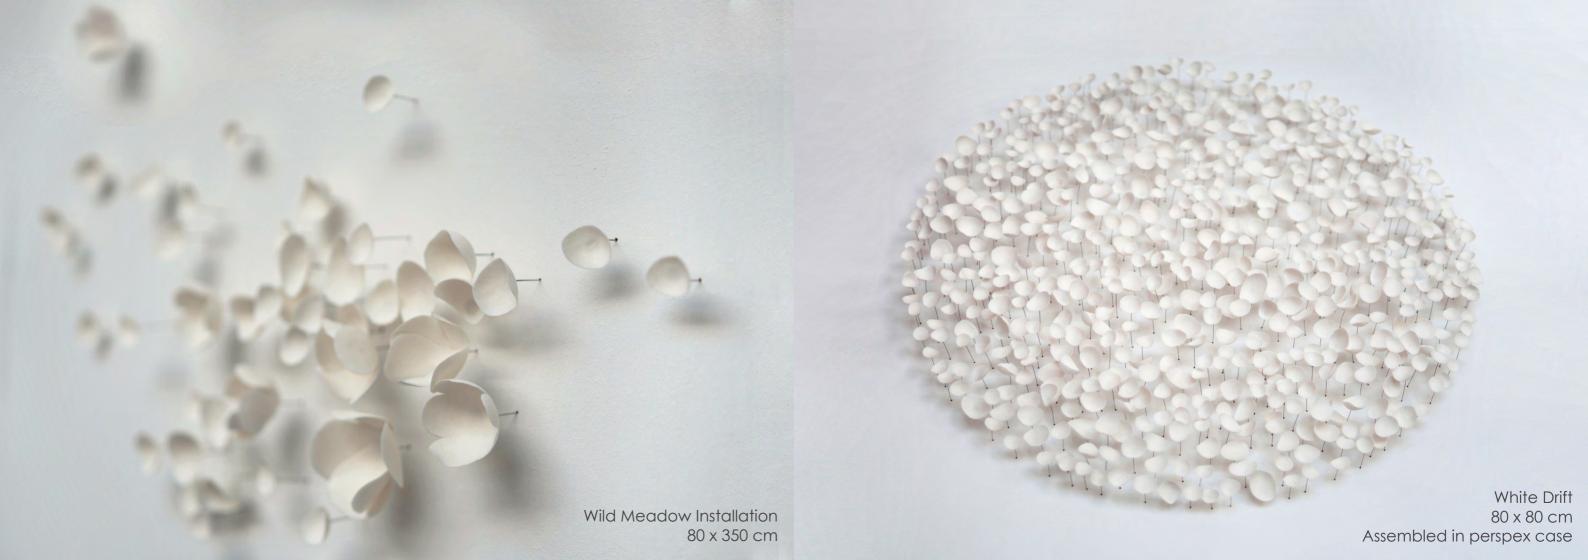

Black Drift 100 x 100 cm Assembled in perspex

Nest Series 30 x 200

Disc Installation 120 x 300 cm

Lotus Installation 80 x 350