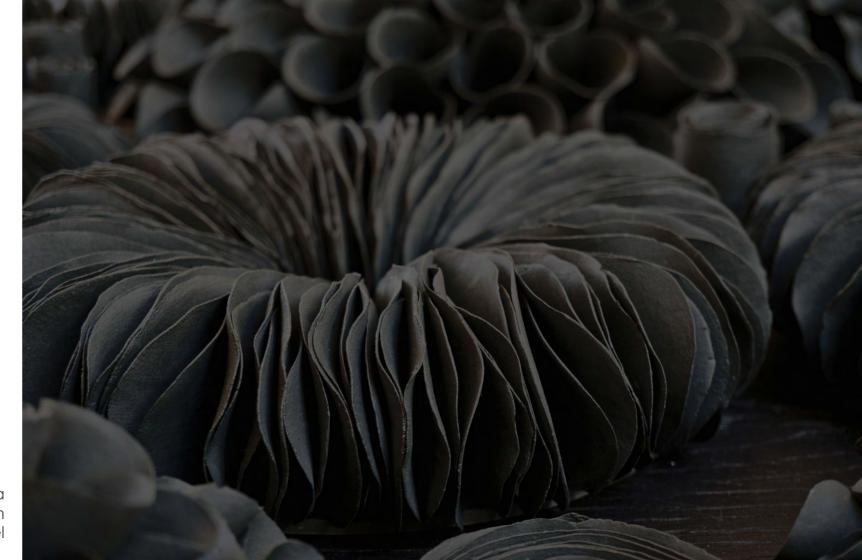

VALÉRIA NASCIMENTO

White Drift 90 x 190 cm Assembled in perspex case

White Drift Triptych 60 x 250 cm Corian Panels

Black Drift Detail 80 x 180 cm Charred Oak Panel

Black Drift Triptych 80 x 180 cm Charred Oak Panels

Black Drift Console Table 110 x 25 x 83 cm Charrerd Oak

Sakura Block 25 x 23 x 12 cm Charrerd Oak

Bloom Log 130 x 40 cm Charred Chestnut Log

Black Botanica 100 x 100 cm Charred oak panel

Grey Cups 30 x 150 cm Black Cups 100 x 150 cm